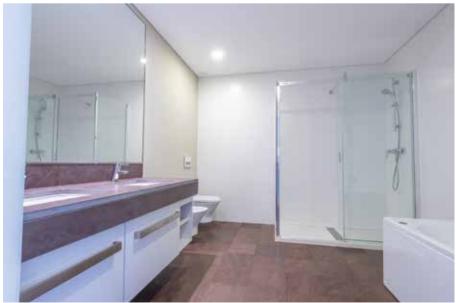

Bathrooms with Jacuzzi bathtubs and Italbox glass enclosures and equiped *Grohe* taps.

Water leak detection and kitchen fire detection system

Interior alarm system

Water heating system equiped with solar panels and assisted with extra gas water heater