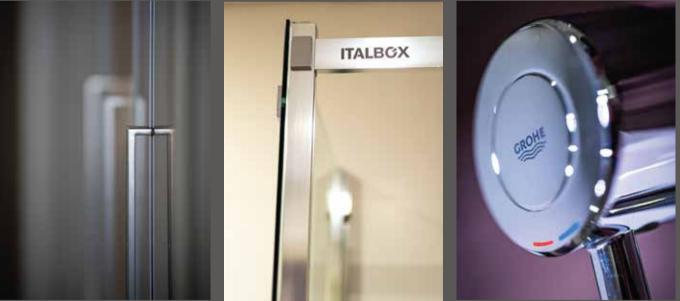

Bathrooms with Jacuzzi bathtubs and Italbox glass enclosures and equiped *Grohe* taps.

Water leak detection and kitchen fire detection system

Interior alarm system

Water heating system equiped with solar panels and assisted with extra gas water heater