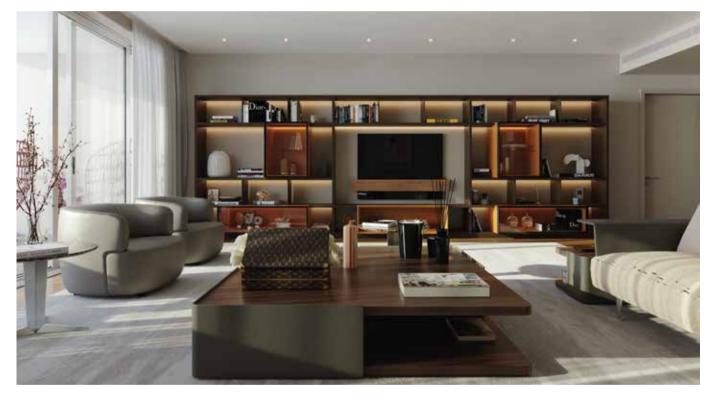

### SOUGHT AFTER PRIVACY

From the panoramic views of the landscape afforded by the large balconies, to all bedrooms with en suite bathrooms, these homes were designed with the upmost privacy in mind.

And finally, fully fitted and equipped kitchens and a high standard of materials and finishes complete your home.

#### LIST OF MATERIALS & FINISHES

Kitchens equipped with *Dietrich* built-in appliances (electric hob, electric oven, microwave, extractor fan, fridge, washing machine, dishwasher)

Wardrobes with opening doors equipped with interior lighting

Interior lacquered doors with stainless steel handles

Engineered Floors in *click fenwood* in bedrooms and living room in Sucupira color

Aluminium windows with brand *Technal*, Anodized and polished with double glazed and tempered glass.