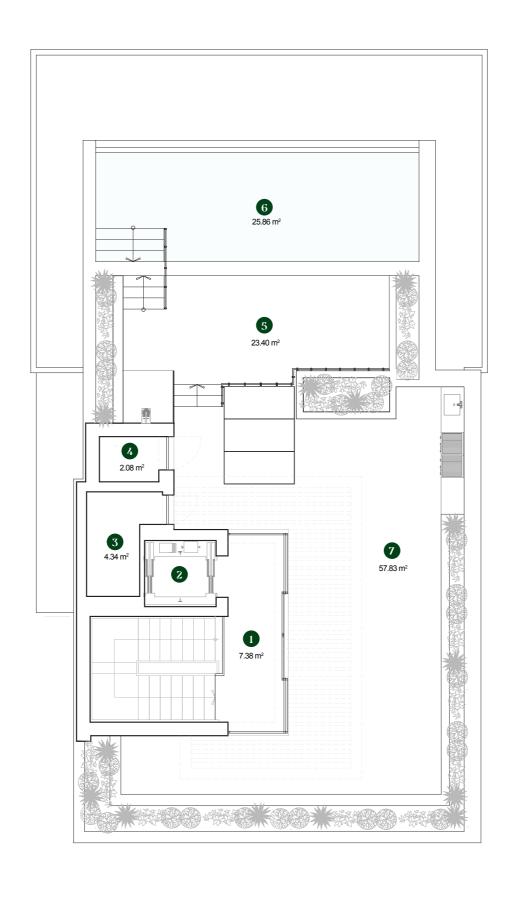

### ROOFTOP

| BUILT AREA   | 421.87 m²            |
|--------------|----------------------|
| ROOFTOP AREA | 26.72 m <sup>2</sup> |

The present floorplans are merely indicative or illustrative and are intended for promotional or commercial purposes. Its content is not binding and does not constitute and cannot be interpreted as an exact representation of reality, nor the expression or link of SRESPX – INVESTIMENTOS, S.A. in relation to any characteristics, qualities, quantities, attributes, or even as to the accuracy, positioning, orientation and/or dimensions or areas of the objects or parts represented or integrating therein, which may be subject to alteration by SRESPX – INVESTIMENTOS, S.A. and/or not coincide with the licensed and/or built.