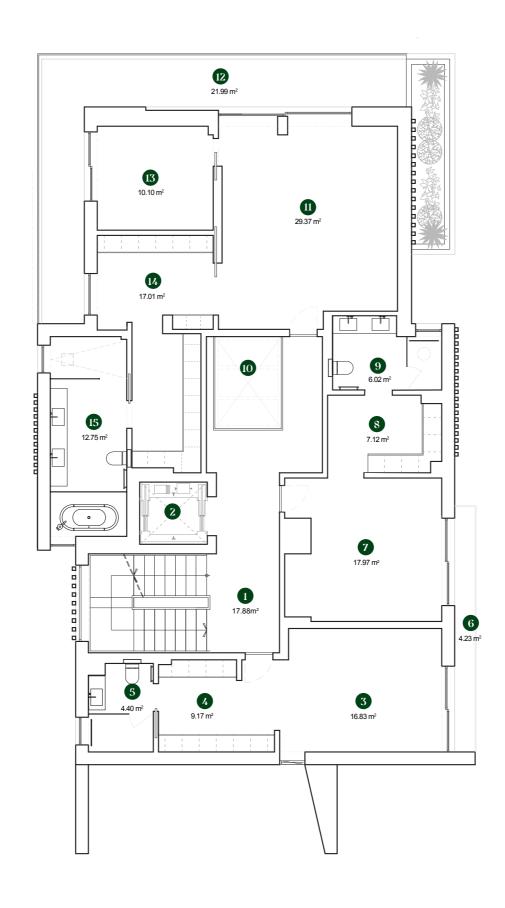

### **GROUNDFLOOR**

| BUILT AREA       | 421.87 m² |
|------------------|-----------|
| GROUNDFLOOR AREA | 206.90 m² |

### FIRST FLOOR

| BUILT AREA       | 421.87 m² |
|------------------|-----------|
| FIRST FLOOR AREA | 188.25 m² |