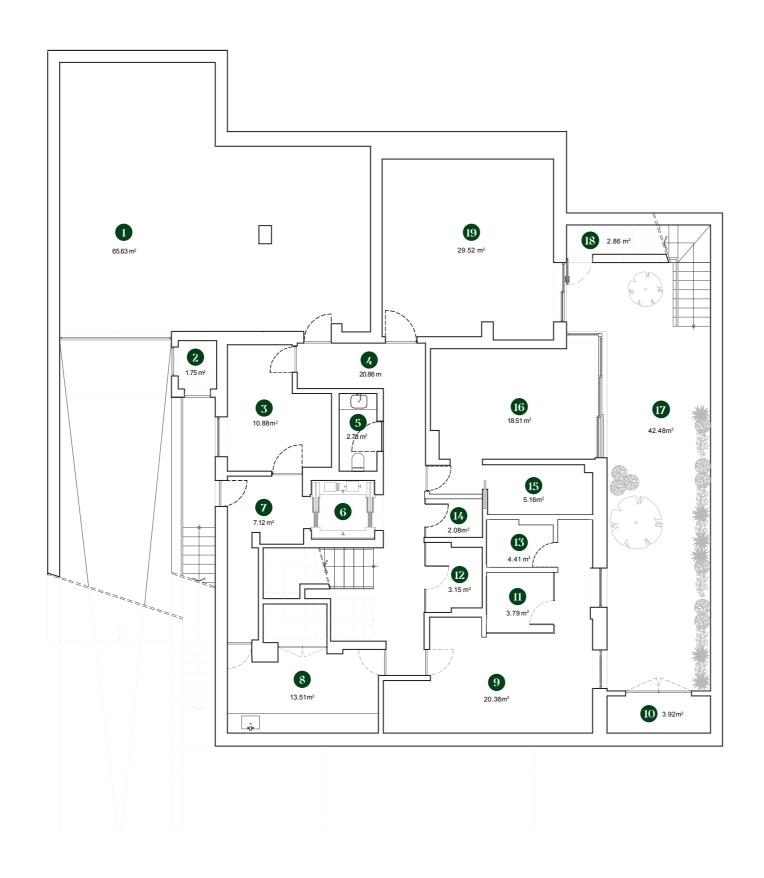

### **GROUNDFLOOR**

| BUILT AREA       | 421.87 m² |
|------------------|-----------|
| GROUNDFLOOR AREA | 206.90 m² |