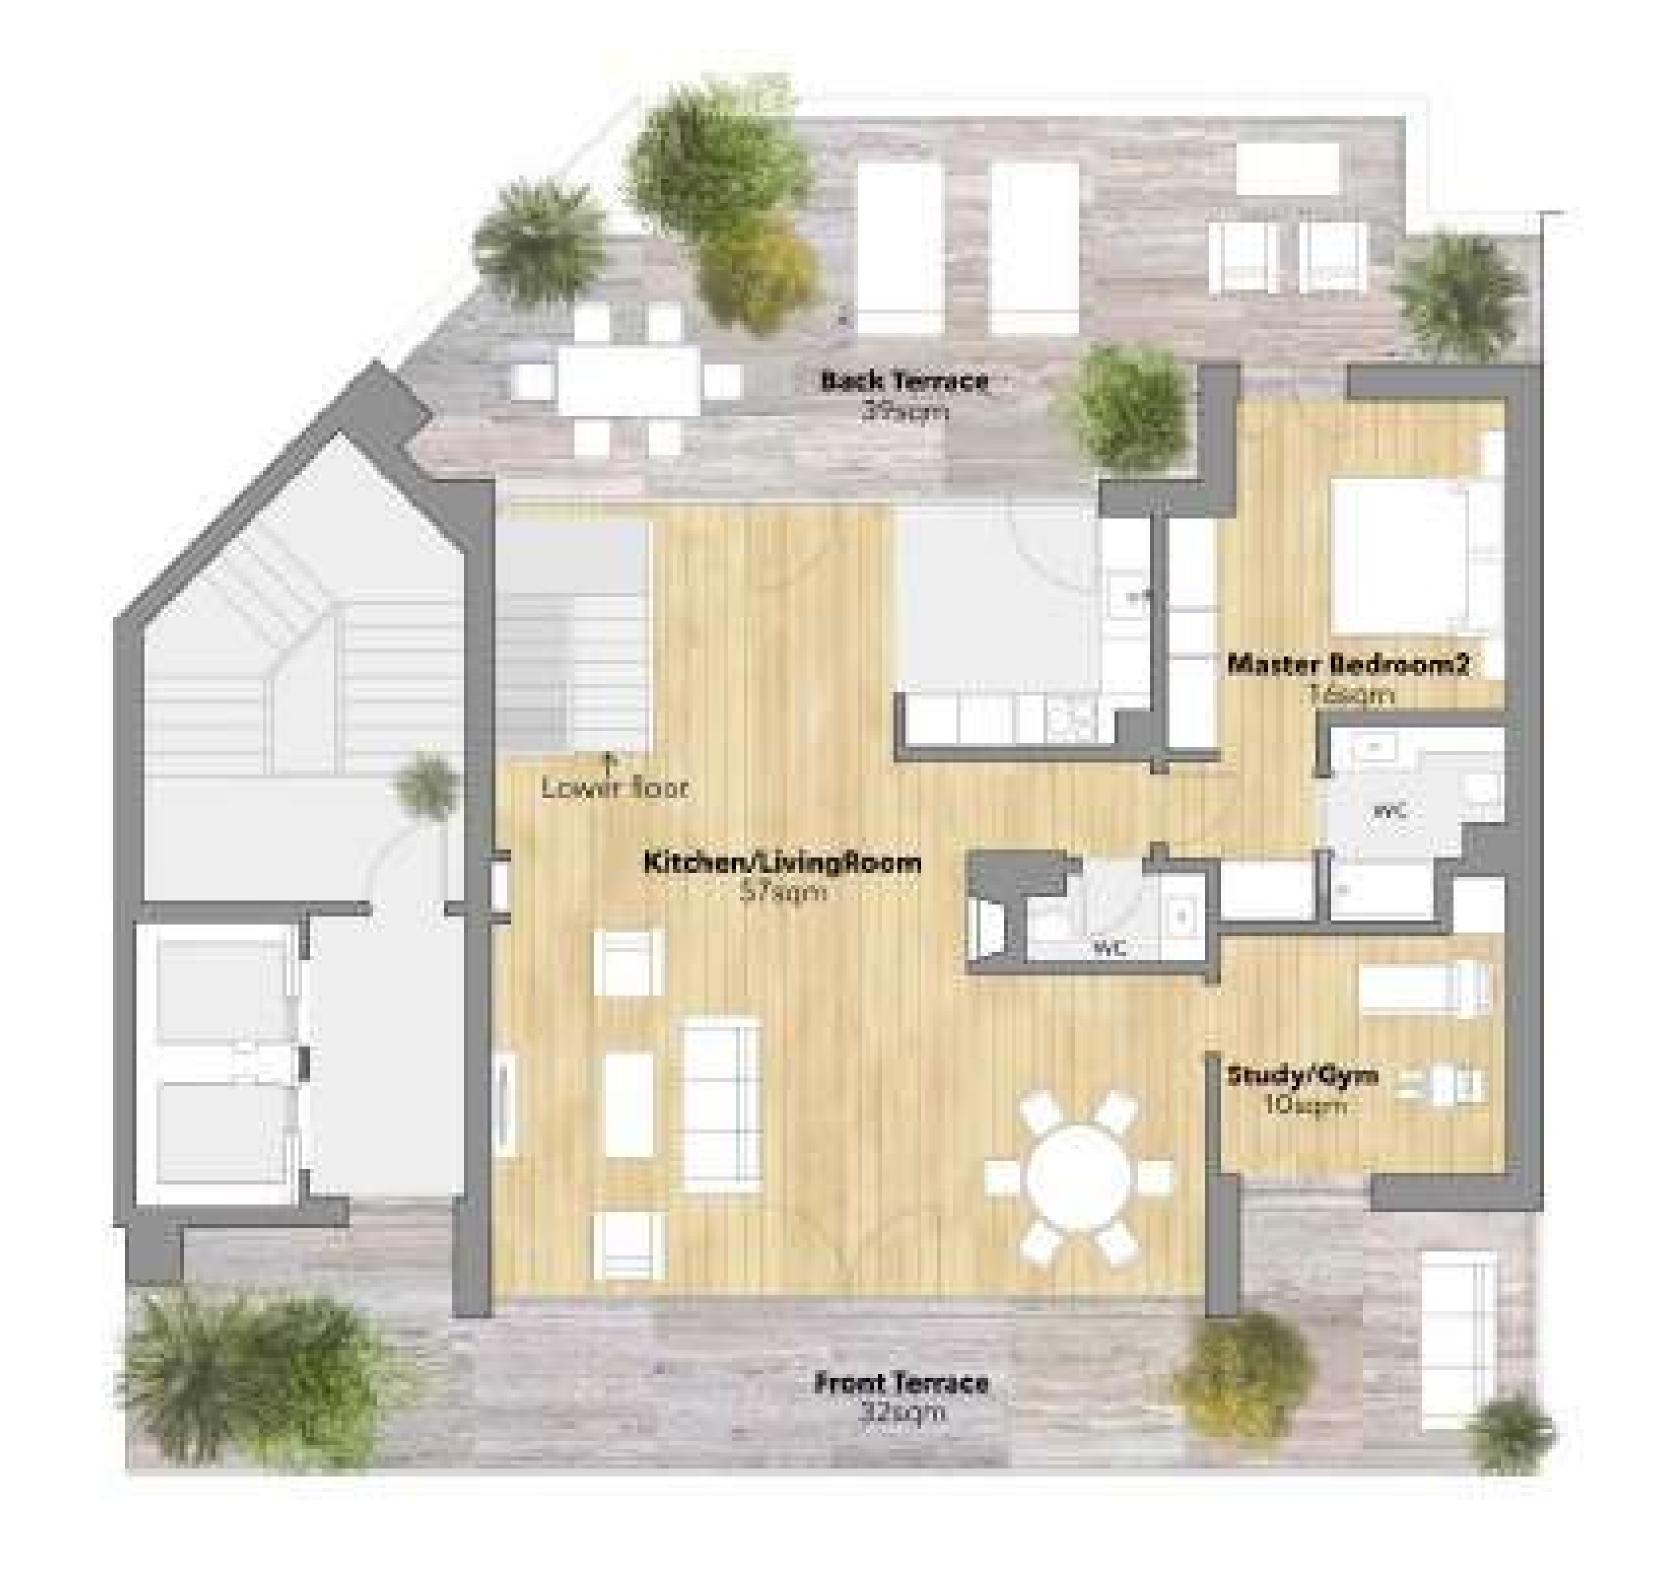

#### 5 BEDROOMS DUPLEX

#### Floor 9 & 10

GPA: 222 sq m
Terrace: 81 sq m
2 Double Parking Storage