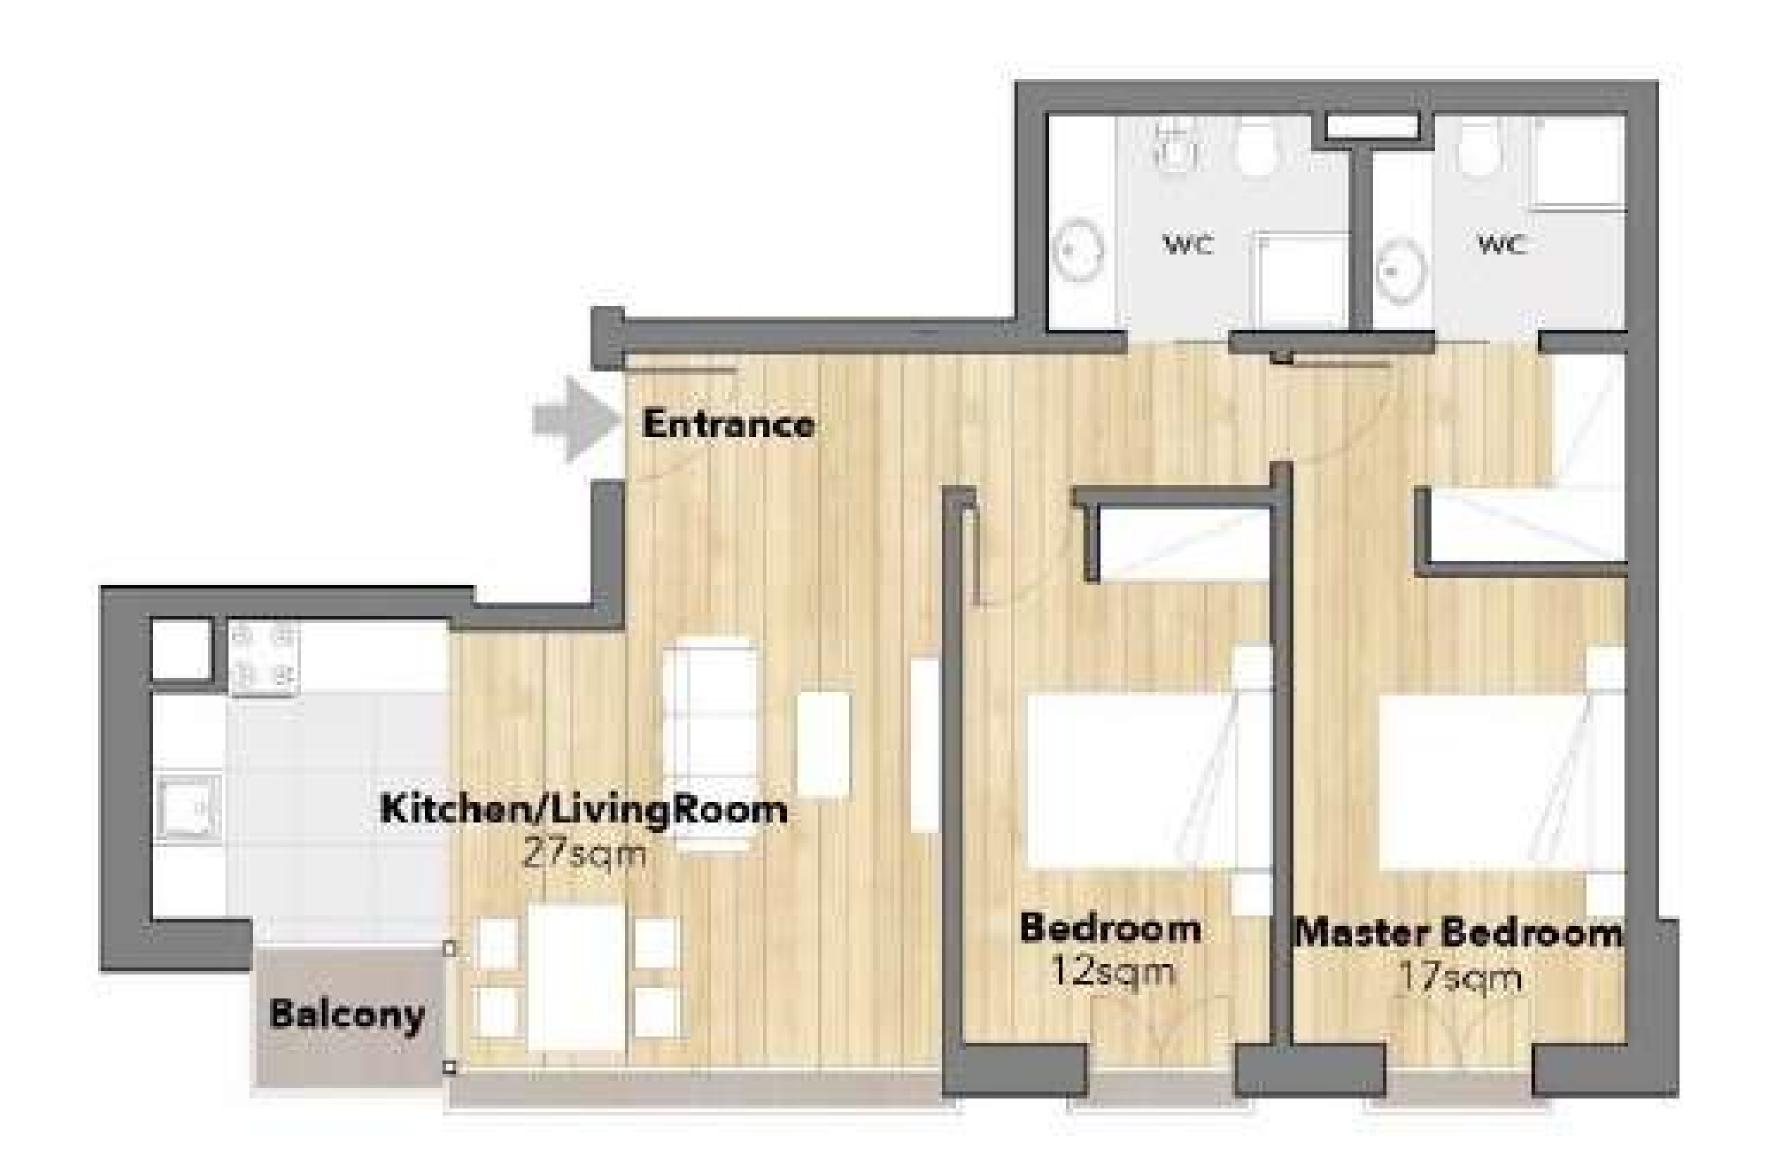

Floor 1 to 8

GPA: 75 sq m
Balcony: 2 sq m
1 Parking

#### Floor 2 to 8

● GPA: 132.8 sq m ● Balcony: 3.1 sq m ● 1 Parking