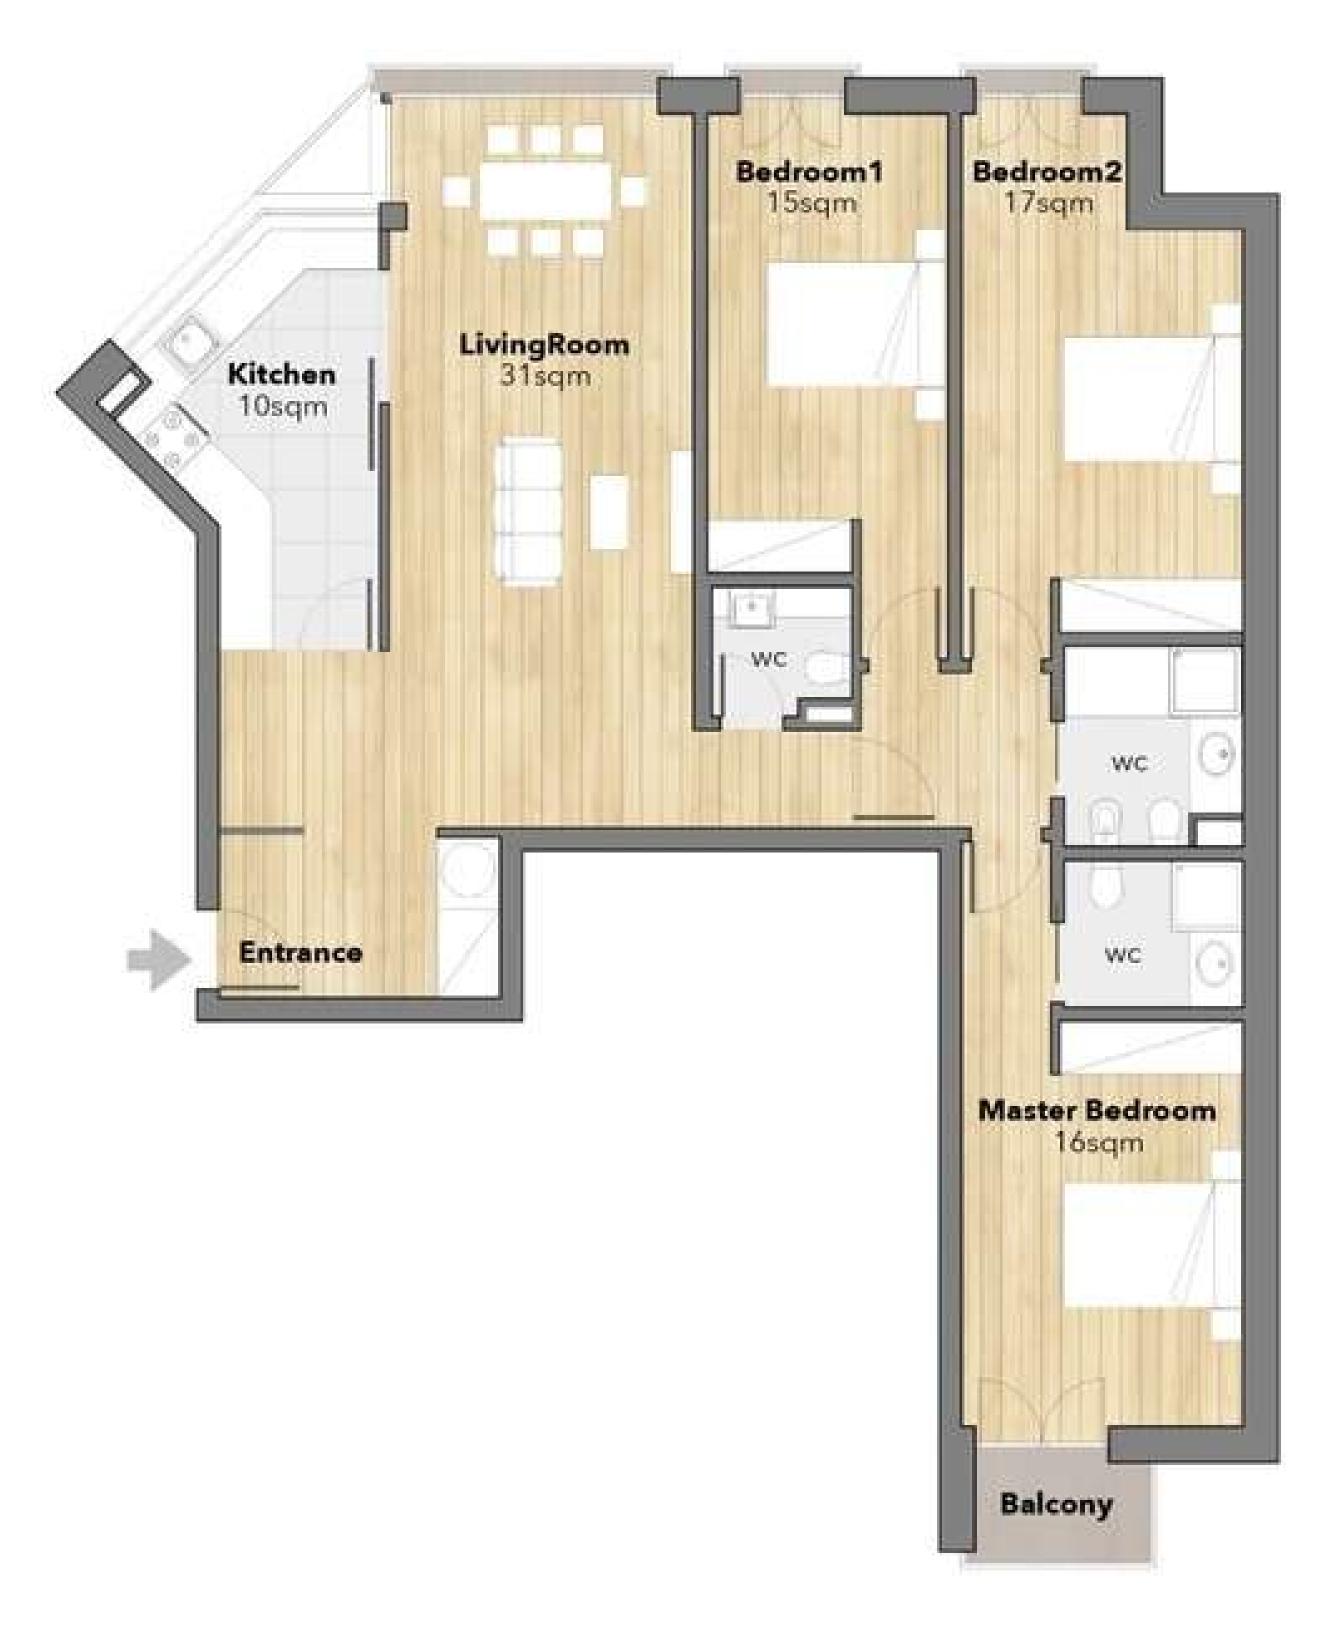

Floor 1 to 8

GPA: 75 sq m
Balcony: 2 sq m
1 Parking

#### Floor 1

• GPA: **133 sq m** • Terrace: **72 sq m** • **1 Double** Parking & Storage

#### Floor 2 to 8

● GPA: 132.8 sq m ● Balcony: 3.1 sq m ● 1 Parking

#### Floor 9

• GPA: **222 sq m** • Terrace: **81 sq m** • **2 Double** Parking Storage

#### 5 BEDROOMS DUPLEX

#### Floor 9 & 10

GPA: 222 sq m
Terrace: 81 sq m
2 Double Parking Storage