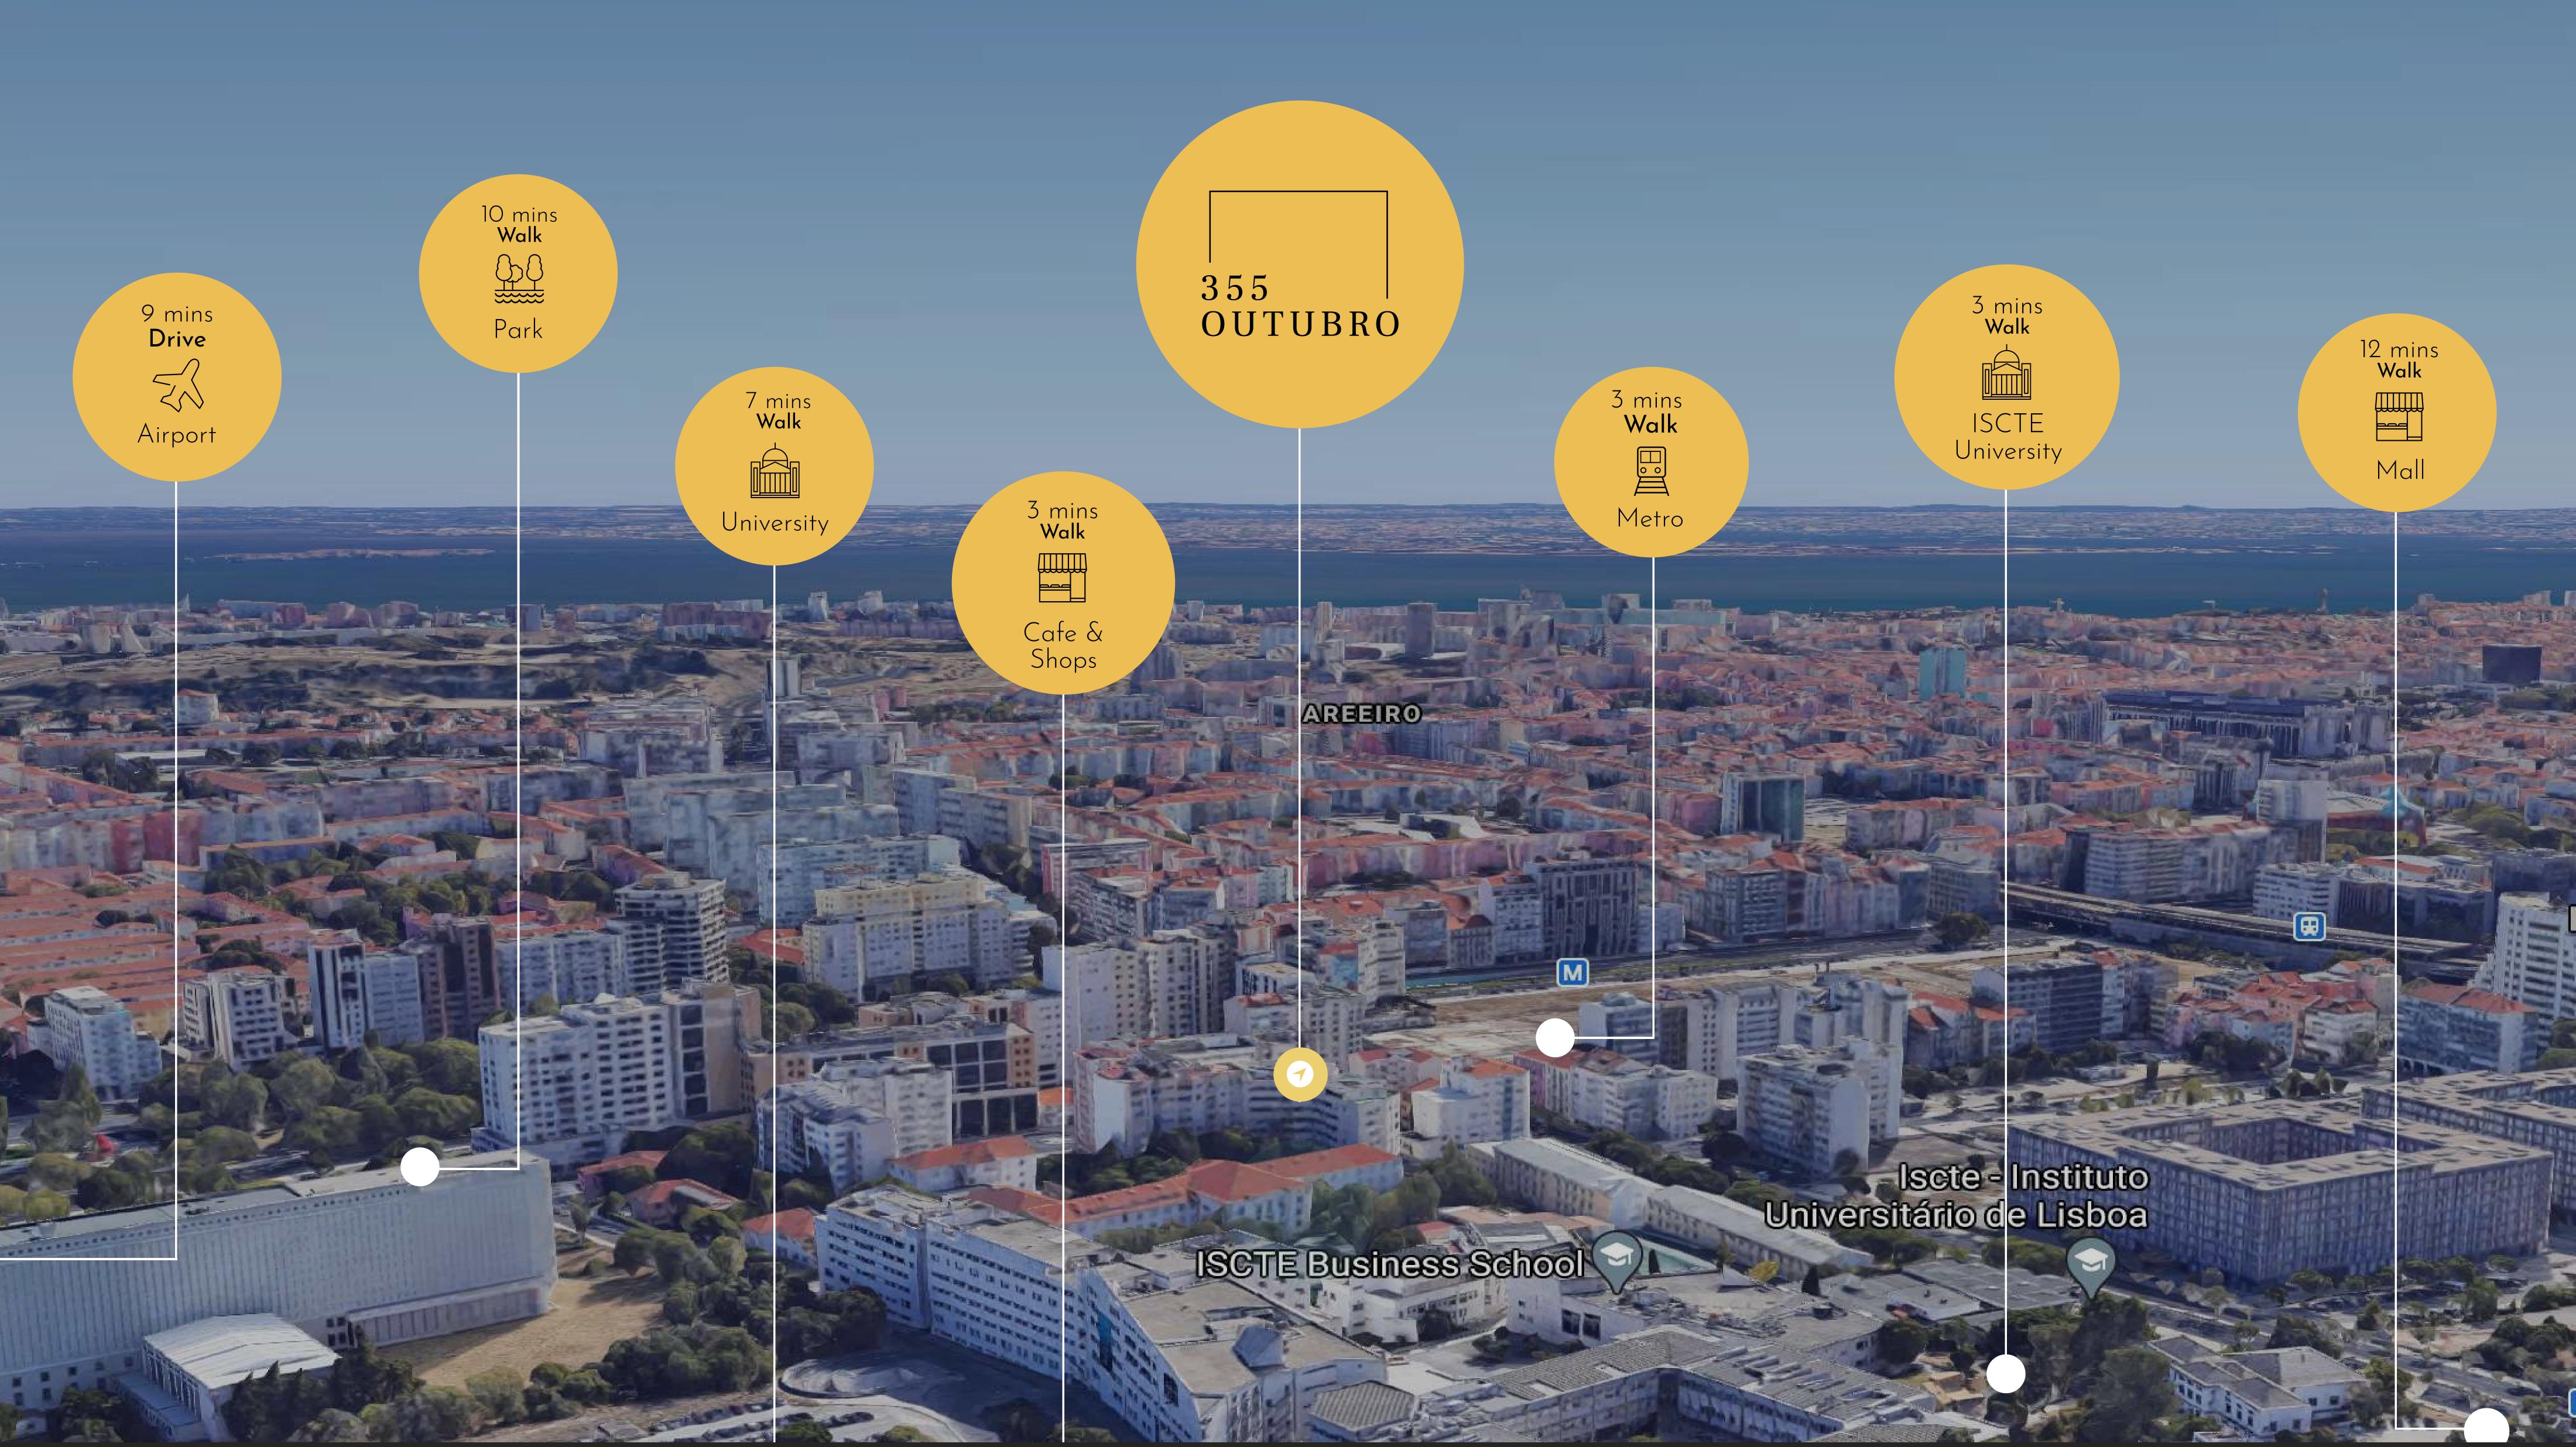

### PRIME LOCATION

Located in one of the most iconic avenues in Lisbon, "Avenida 5 de Outubro", the main business district of Lisbon. The location is surrounded by the largest University centre and one of the most prestigious areas for housing with large gardens in the vicinity.

## EXPERIENCE UNMATCHED QUALITY, AND LUXURY DESIGN

Given its central position and ease of access, you are short minutes away from any part of town, close to the shops, the main cultural attractions and the essence of what it means to live in the heart of Lisbon.

Hospital

Municipality

Park

Metro

Cafes & Shops