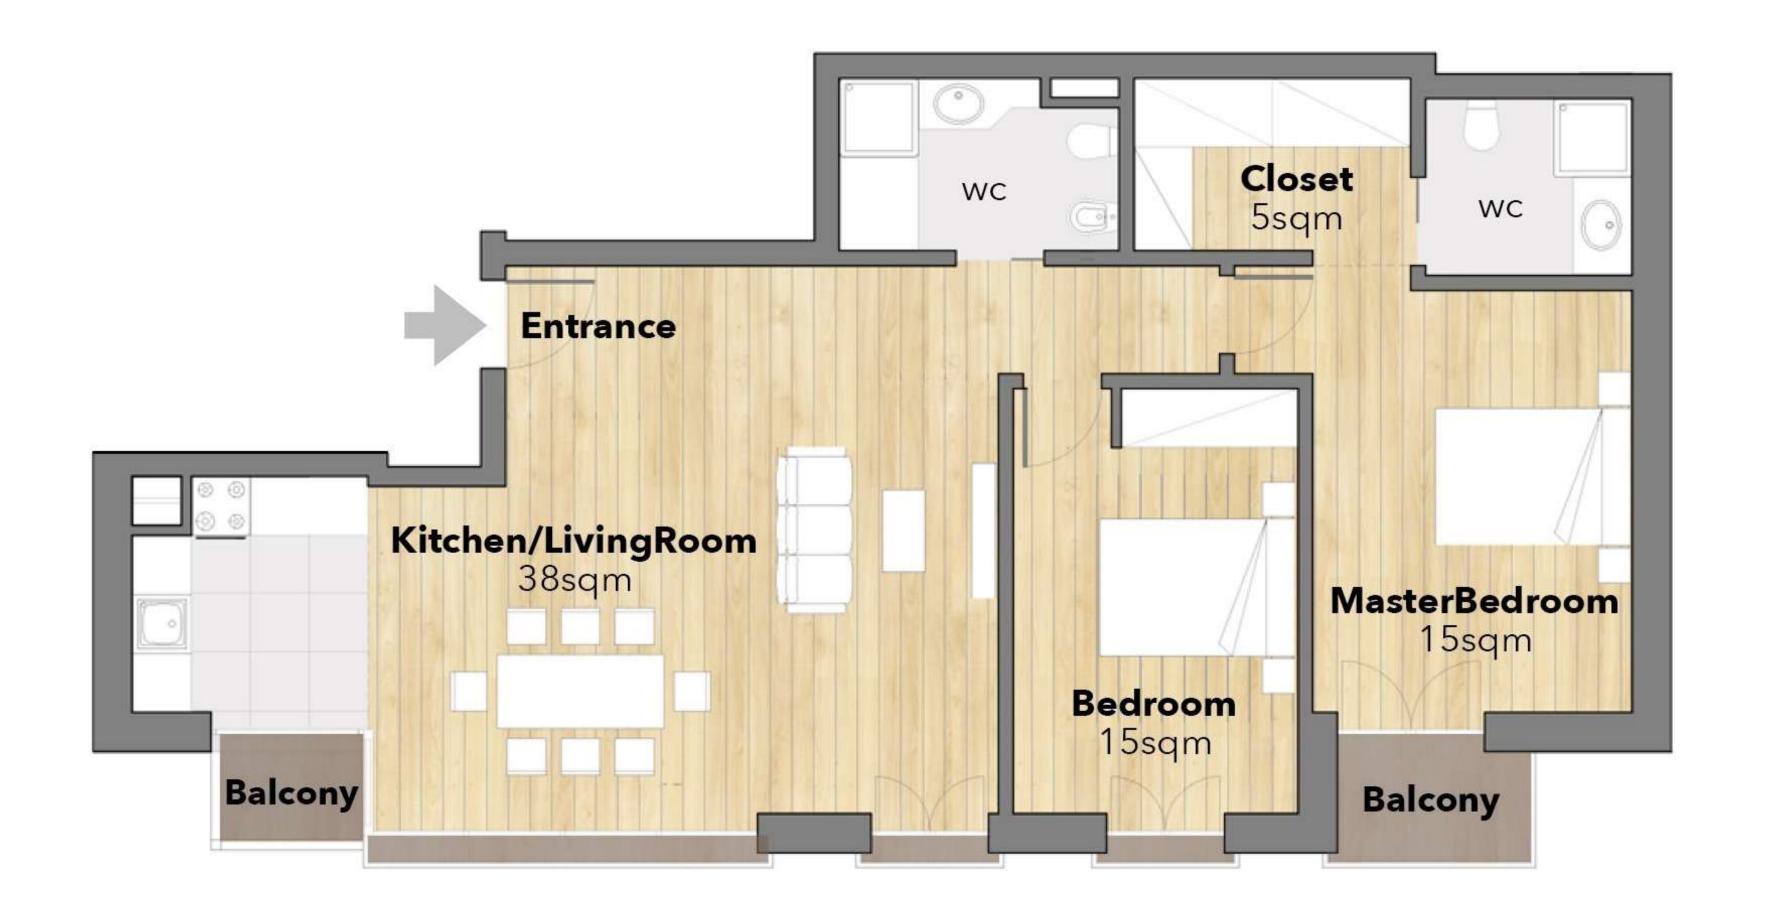

Floor 1 to 8

GPA: 75 sq m
Balcony: 2 sq m
1 Parking

#### Floor 1

• GPA: **133 sq m** • Terrace: **72 sq m** • **1 Double** Parking & Storage

#### Floor 2 to 8

● GPA: 132.8 sq m ● Balcony: 3.1 sq m ● 1 Parking

#### Floor 9

• GPA: **222 sq m** • Terrace: **81 sq m** • **2 Double** Parking Storage

#### 5 BEDROOMS DUPLEX

#### Floor 9 & 10

GPA: 222 sq m
Terrace: 81 sq m
2 Double Parking Storage