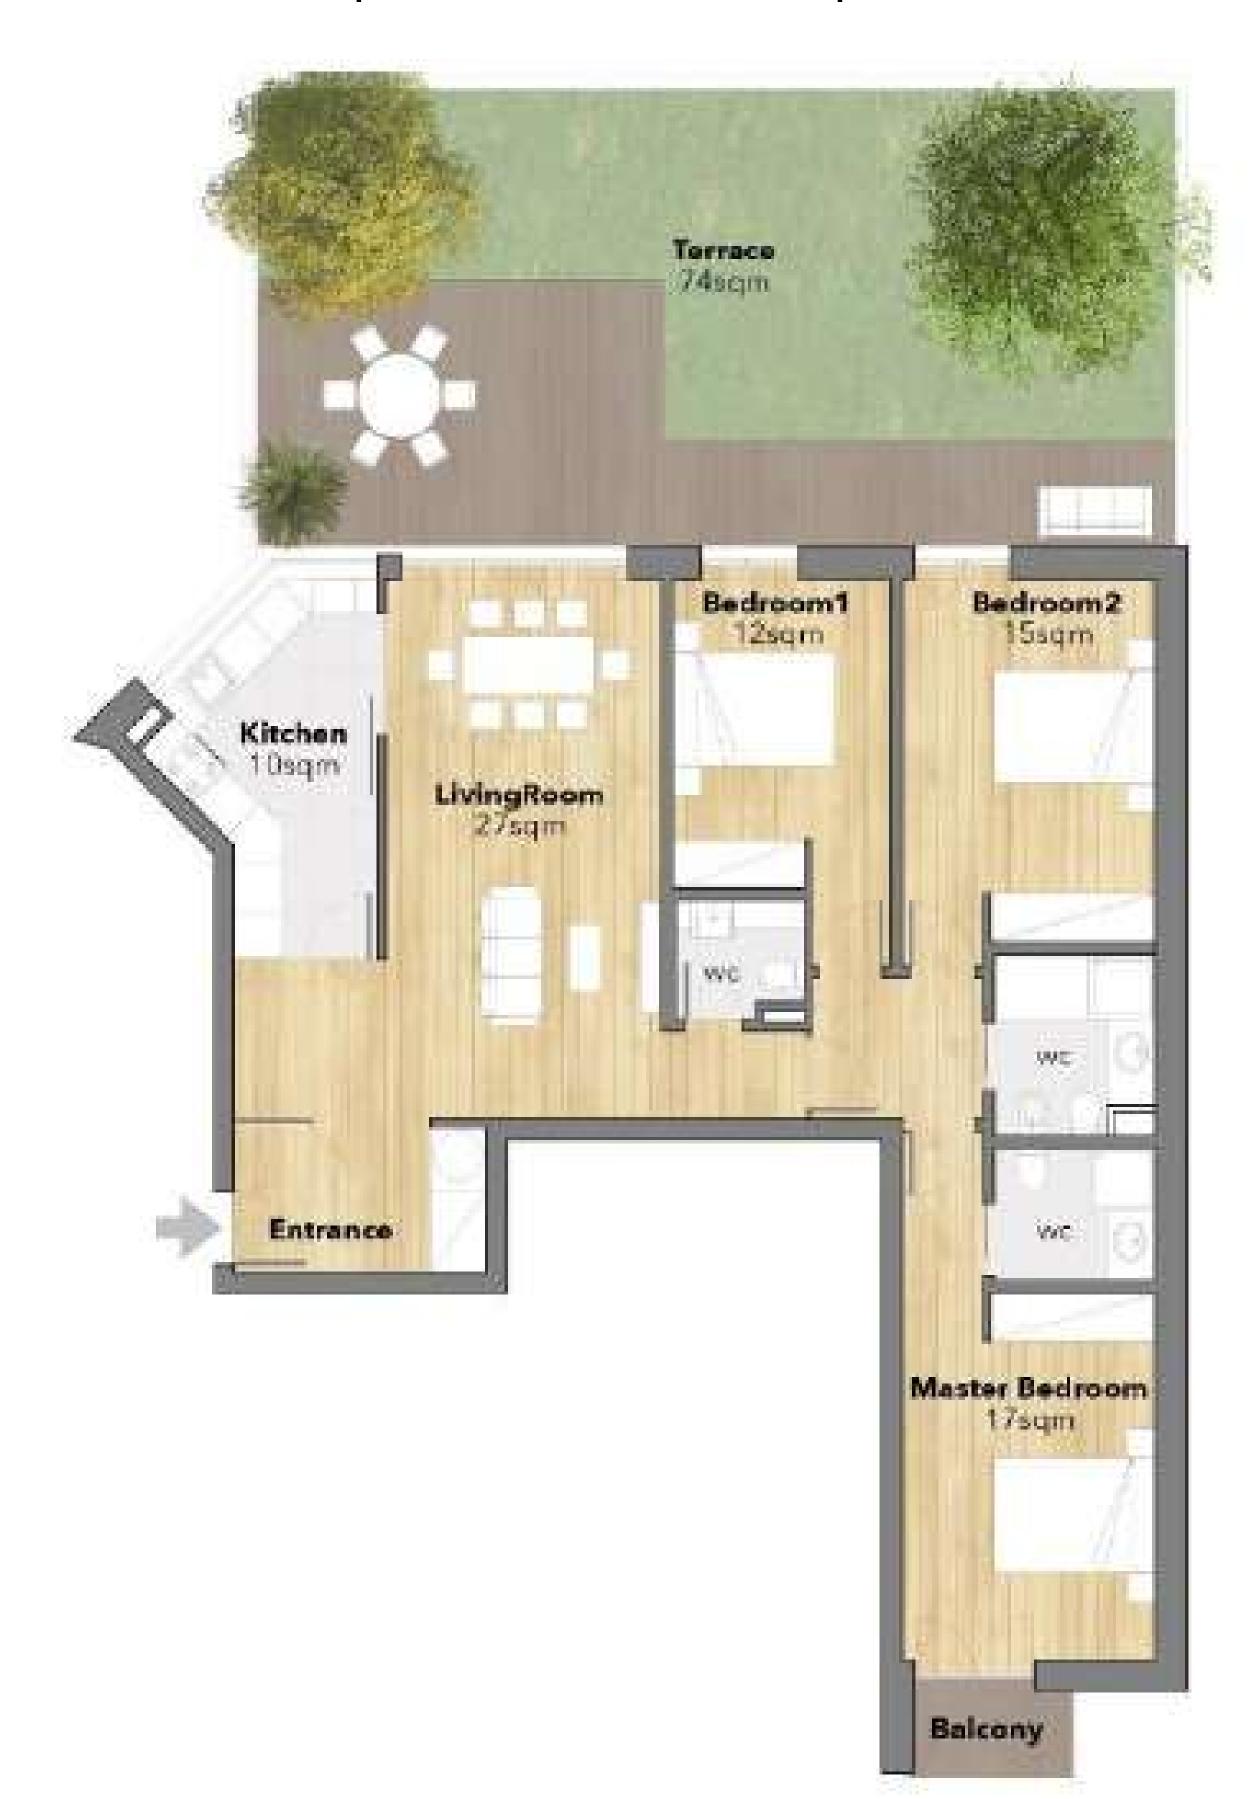

Floor 1 to 8

GPA: 75 sq m
Balcony: 2 sq m
1 Parking

#### Floor 1

• GPA: **133 sq m** • Terrace: **72 sq m** • **1 Double** Parking & Storage

#### Floor 2 to 8

● GPA: 132.8 sq m ● Balcony: 3.1 sq m ● 1 Parking

#### Floor 9

• GPA: **222 sq m** • Terrace: **81 sq m** • **2 Double** Parking Storage

#### 5 BEDROOMS DUPLEX

#### Floor 9 & 10

GPA: 222 sq m
Terrace: 81 sq m
2 Double Parking Storage