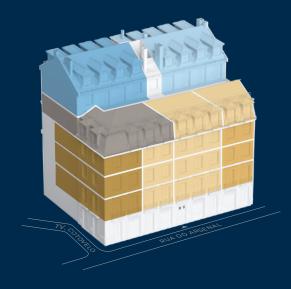

## ARSENAL FAÇADE

## FERRAGIAL FAÇADE

**SUMMARY TABLE** 

| UNIT  | TYPOLOGY    | FLOOR | GROSS PRIVATE<br>AREA (m²) | TERRACE<br>(m²) | PARKING | STORAGE/<br>GARAGE (m²) |
|-------|-------------|-------|----------------------------|-----------------|---------|-------------------------|
| T4-5B | T4+1 Duplex | 5 + 6 | 336                        | 40              | 1       | 52                      |
| T3-5A | T3+1 Duplex | 5 + 6 | 333                        | 30              | 1       | 67                      |
| T3-4A | Т3          | 4     | 210                        | 0               | 0       | 0                       |
| T2-1A | T2          | 1     | 172                        | 0               | 0       | 0                       |
| T2-2A | Т2          | 2     | 172                        | 0               | 0       | 0                       |
| T2-3A | Т2          | 3     | 172                        | 0               | 0       | 0                       |
| T1-1D | T1+1        | 1     | 127                        | 0               | 0       | 0                       |
| T1-2D | T1+1        | 2     | 127                        | 0               | 0       | 0                       |
| T1-3D | T1+1        | 3     | 127                        | 0               | 0       | 0                       |
| TO-1B | T0+1        | 1     | 50                         | 0               | 0       | 0                       |
| T0-1C | T0+1        | 1     | 46                         | 0               | 0       | 0                       |
| TO-2B | T0+1        | 2     | 50                         | 0               | 0       | 0                       |
| T0-2C | T0+1        | 2     | 46                         | 0               | 0       | 0                       |
| TO-3B | T0+1        | 3     | 50                         | 0               | 0       | 0                       |
| T0-3C | T0+1        | 3     | 46                         | 0               | 0       | 0                       |
| TO-4B | T0+1        | 4     | 43                         | 0               | 0       | 0                       |
| T0-4C | T0+1        | 4     | 67                         | 0               | 0       | 0                       |