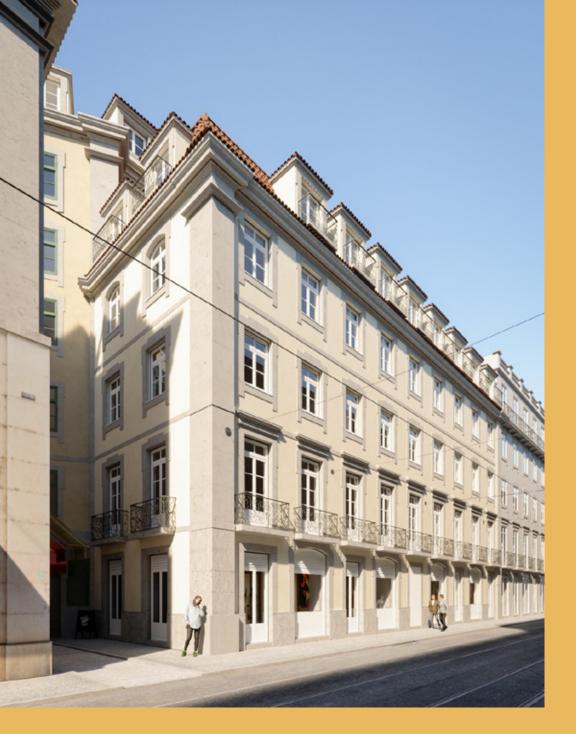

## ARSENAL FAÇADE

## FERRAGIAL FAÇADE

**SUMMARY TABLE** 

| UNIT  | TYPOLOGY    | FLOOR | GROSS PRIVATE<br>AREA (m²) | TERRACE<br>(m²) | PARKING | STORAGE/<br>GARAGE (m²) |
|-------|-------------|-------|----------------------------|-----------------|---------|-------------------------|
| T4-5B | T4+1 Duplex | 5 + 6 | 336                        | 40              | 1       | 52                      |
| T3-5A | T3+1 Duplex | 5 + 6 | 333                        | 30              | 1       | 67                      |
| T3-4A | Т3          | 4     | 210                        | 0               | 0       | 0                       |
| T2-1A | T2          | 1     | 172                        | 0               | 0       | 0                       |
| T2-2A | Т2          | 2     | 172                        | 0               | 0       | 0                       |
| T2-3A | Т2          | 3     | 172                        | 0               | 0       | 0                       |
| T1-1D | T1+1        | 1     | 127                        | 0               | 0       | 0                       |
| T1-2D | T1+1        | 2     | 127                        | 0               | 0       | 0                       |
| T1-3D | T1+1        | 3     | 127                        | 0               | 0       | 0                       |
| TO-1B | T0+1        | 1     | 50                         | 0               | 0       | 0                       |
| T0-1C | T0+1        | 1     | 46                         | 0               | 0       | 0                       |
| TO-2B | T0+1        | 2     | 50                         | 0               | 0       | 0                       |
| T0-2C | T0+1        | 2     | 46                         | 0               | 0       | 0                       |
| TO-3B | T0+1        | 3     | 50                         | 0               | 0       | 0                       |
| T0-3C | T0+1        | 3     | 46                         | 0               | 0       | 0                       |
| TO-4B | T0+1        | 4     | 43                         | 0               | 0       | 0                       |
| T0-4C | T0+1        | 4     | 67                         | 0               | 0       | 0                       |