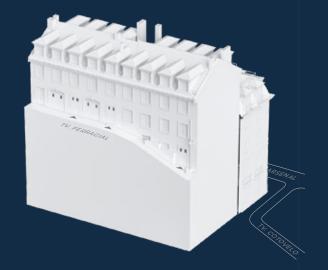

## FERRAGIAL FAÇADE

**SUMMARY TABLE** 

| UNIT  | TYPOLOGY    | FLOOR | GROSS PRIVATE<br>AREA (m²) | TERRACE<br>(m²) | PARKING | STORAGE/<br>GARAGE (m²) |
|-------|-------------|-------|----------------------------|-----------------|---------|-------------------------|
| T4-5B | T4+1 Duplex | 5 + 6 | 336                        | 40              | 1       | 52                      |
| T3-5A | T3+1 Duplex | 5 + 6 | 333                        | 30              | 1       | 67                      |
| T3-4A | Т3          | 4     | 210                        | 0               | 0       | 0                       |
| T2-1A | T2          | 1     | 172                        | 0               | 0       | 0                       |
| T2-2A | Т2          | 2     | 172                        | 0               | 0       | 0                       |
| T2-3A | Т2          | 3     | 172                        | 0               | 0       | 0                       |
| T1-1D | T1+1        | 1     | 127                        | 0               | 0       | 0                       |
| T1-2D | T1+1        | 2     | 127                        | 0               | 0       | 0                       |
| T1-3D | T1+1        | 3     | 127                        | 0               | 0       | 0                       |
| TO-1B | T0+1        | 1     | 50                         | 0               | 0       | 0                       |
| T0-1C | T0+1        | 1     | 46                         | 0               | 0       | 0                       |
| TO-2B | T0+1        | 2     | 50                         | 0               | 0       | 0                       |
| T0-2C | T0+1        | 2     | 46                         | 0               | 0       | 0                       |
| TO-3B | T0+1        | 3     | 50                         | 0               | 0       | 0                       |
| T0-3C | T0+1        | 3     | 46                         | 0               | 0       | 0                       |
| TO-4B | T0+1        | 4     | 43                         | 0               | 0       | 0                       |
| T0-4C | T0+1        | 4     | 67                         | 0               | 0       | 0                       |