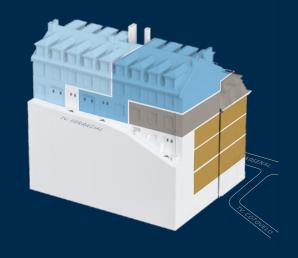

## ARSENAL FAÇADE

## FERRAGIAL FAÇADE

**SUMMARY TABLE** 

| UNIT  | TYPOLOGY    | FLOOR | GROSS PRIVATE<br>AREA (m²) | TERRACE<br>(m²) | PARKING | STORAGE/<br>GARAGE (m²) |
|-------|-------------|-------|----------------------------|-----------------|---------|-------------------------|
| T4-5B | T4+1 Duplex | 5 + 6 | 336                        | 40              | 1       | 52                      |
| T3-5A | T3+1 Duplex | 5 + 6 | 333                        | 30              | 1       | 67                      |
| T3-4A | Т3          | 4     | 210                        | 0               | 0       | 0                       |
| T2-1A | T2          | 1     | 172                        | 0               | 0       | 0                       |
| T2-2A | Т2          | 2     | 172                        | 0               | 0       | 0                       |
| T2-3A | Т2          | 3     | 172                        | 0               | 0       | 0                       |
| T1-1D | T1+1        | 1     | 127                        | 0               | 0       | 0                       |
| T1-2D | T1+1        | 2     | 127                        | 0               | 0       | 0                       |
| T1-3D | T1+1        | 3     | 127                        | 0               | 0       | 0                       |
| TO-1B | T0+1        | 1     | 50                         | 0               | 0       | 0                       |
| T0-1C | T0+1        | 1     | 46                         | 0               | 0       | 0                       |
| TO-2B | T0+1        | 2     | 50                         | 0               | 0       | 0                       |
| T0-2C | T0+1        | 2     | 46                         | 0               | 0       | 0                       |
| TO-3B | T0+1        | 3     | 50                         | 0               | 0       | 0                       |
| T0-3C | T0+1        | 3     | 46                         | 0               | 0       | 0                       |
| TO-4B | T0+1        | 4     | 43                         | 0               | 0       | 0                       |
| T0-4C | T0+1        | 4     | 67                         | 0               | 0       | 0                       |