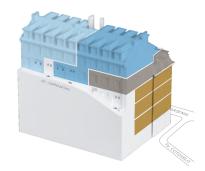

## ARSENAL FAÇADE

## FERRAGIAL FAÇADE

**SUMMARY TABLE** 

| UNIT  | TYPOLOGY    | FLOOR | GROSS PRIVATE<br>AREA (m²) | TERRACE<br>(m²) | PARKING | STORAGE/<br>GARAGE (m²) |
|-------|-------------|-------|----------------------------|-----------------|---------|-------------------------|
| T4-5B | T4+1 Duplex | 5 + 6 | 336                        | 40              | 1       | 52                      |
| T3-5A | T3+1 Duplex | 5 + 6 | 333                        | 30              | 1       | 67                      |
| T3-4A | Т3          | 4     | 210                        | 0               | 0       | 0                       |
| T2-1A | T2          | 1     | 172                        | 0               | 0       | 0                       |
| T2-2A | Т2          | 2     | 172                        | 0               | 0       | 0                       |
| T2-3A | Т2          | 3     | 172                        | 0               | 0       | 0                       |
| T1-1D | T1+1        | 1     | 127                        | 0               | 0       | 0                       |
| T1-2D | T1+1        | 2     | 127                        | 0               | 0       | 0                       |
| T1-3D | T1+1        | 3     | 127                        | 0               | 0       | 0                       |
| TO-1B | T0+1        | 1     | 50                         | 0               | 0       | 0                       |
| T0-1C | T0+1        | 1     | 46                         | 0               | 0       | 0                       |
| TO-2B | T0+1        | 2     | 50                         | 0               | 0       | 0                       |
| T0-2C | T0+1        | 2     | 46                         | 0               | 0       | 0                       |
| TO-3B | T0+1        | 3     | 50                         | 0               | 0       | 0                       |
| T0-3C | T0+1        | 3     | 46                         | 0               | 0       | 0                       |
| TO-4B | T0+1        | 4     | 43                         | 0               | 0       | 0                       |
| T0-4C | T0+1        | 4     | 67                         | 0               | 0       | 0                       |