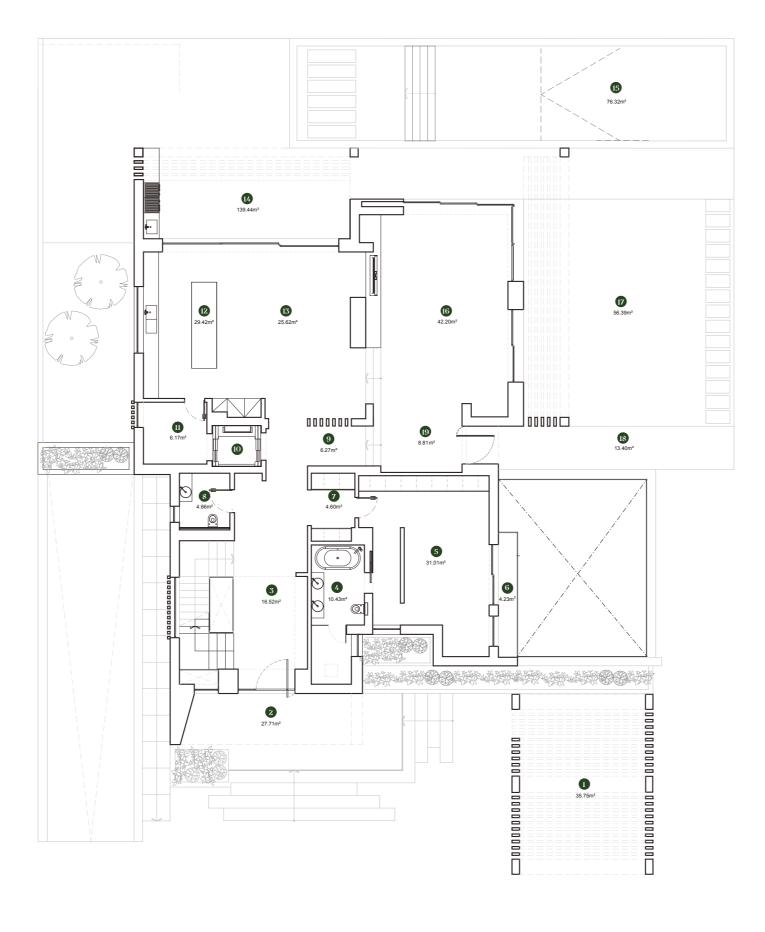

#### **GROUNDFLOOR**

| BUILT AREA       | 534.14 m² |
|------------------|-----------|
| GROUNDFLOOR AREA | 260.87 m² |

The present floorplans are merely indicative or illustrative and are intended for promotional or commercial purposes. Its content is not binding and does not constitute and cannot be interpreted as an exact representation of reality, nor the expression or link of SRESPX – INVESTIMENTOS, S.A. in relation to any characteristics, qualities, quantities, attributes, or even as to the accuracy, positioning, orientation and/or dimensions or areas of the objects or parts represented or integrating therein, which may be subject to alteration by SRESPX – INVESTIMENTOS, S.A. and/or not coincide with the licensed and/or built.

Q5 - UNIT 110