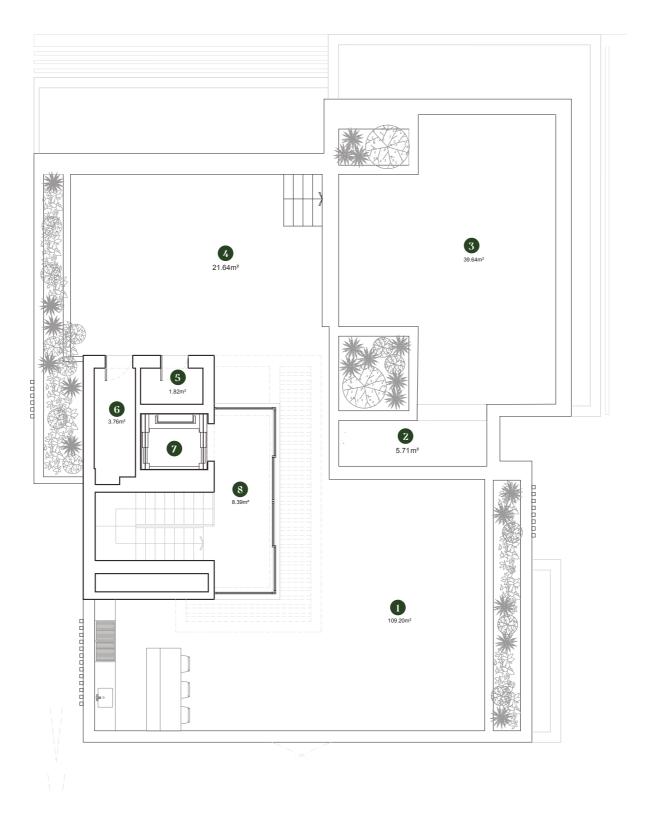

### ROOFTOP

| BUILT AREA   | 534.14 m² |
|--------------|-----------|
| ROOFTOP AREA | 31.48 m²  |

The present floorplans are merely indicative or illustrative and are intended for promotional or commercial purposes. Its content is not binding and does not constitute and cannot be interpreted as an exact representation of reality, nor the expression or link of SRESPX – INVESTIMENTOS, S.A. in relation to any characteristics, qualities, quantities, attributes, or even as to the accuracy, positioning, orientation and/or dimensions or areas of the objects or parts represented or integrating therein, which may be subject to alteration by SRESPX – INVESTIMENTOS, S.A. and/or not coincide with the licensed and/or built.