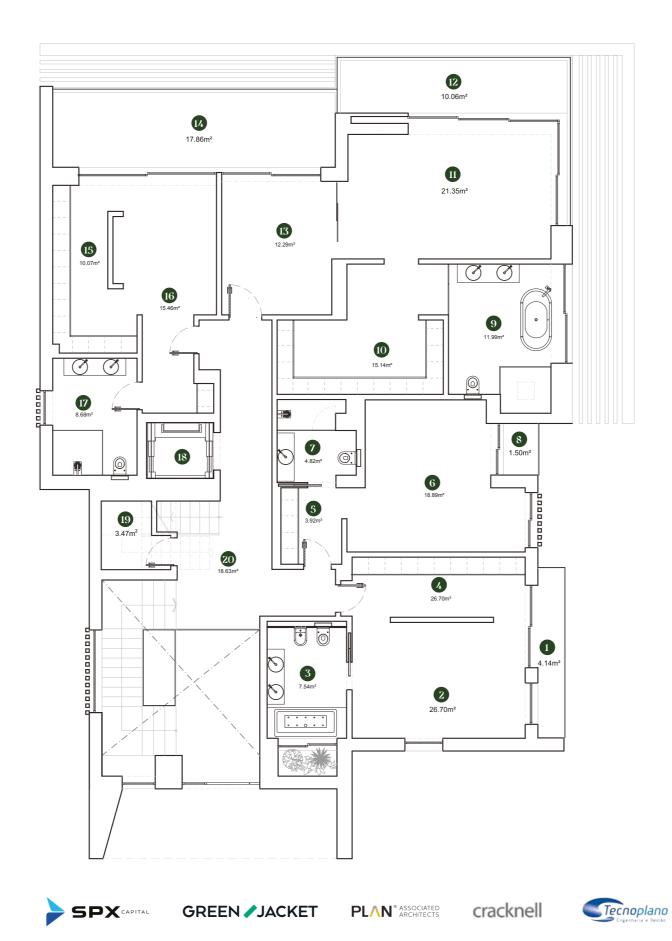

#### **GROUNDFLOOR**

| BUILT AREA       | 534.14 m² |
|------------------|-----------|
| GROUNDFLOOR AREA | 260.87 m² |

The present floorplans are merely indicative or illustrative and are intended for promotional or commercial purposes. Its content is not binding and does not constitute and cannot be interpreted as an exact representation of reality, nor the expression or link of SRESPX – INVESTIMENTOS, S.A. in relation to any characteristics, qualities, quantities, attributes, or even as to the accuracy, positioning, orientation and/or dimensions or areas of the objects or parts represented or integrating therein, which may be subject to alteration by SRESPX – INVESTIMENTOS, S.A. and/or not coincide with the licensed and/or built.

Q5 - UNIT 110