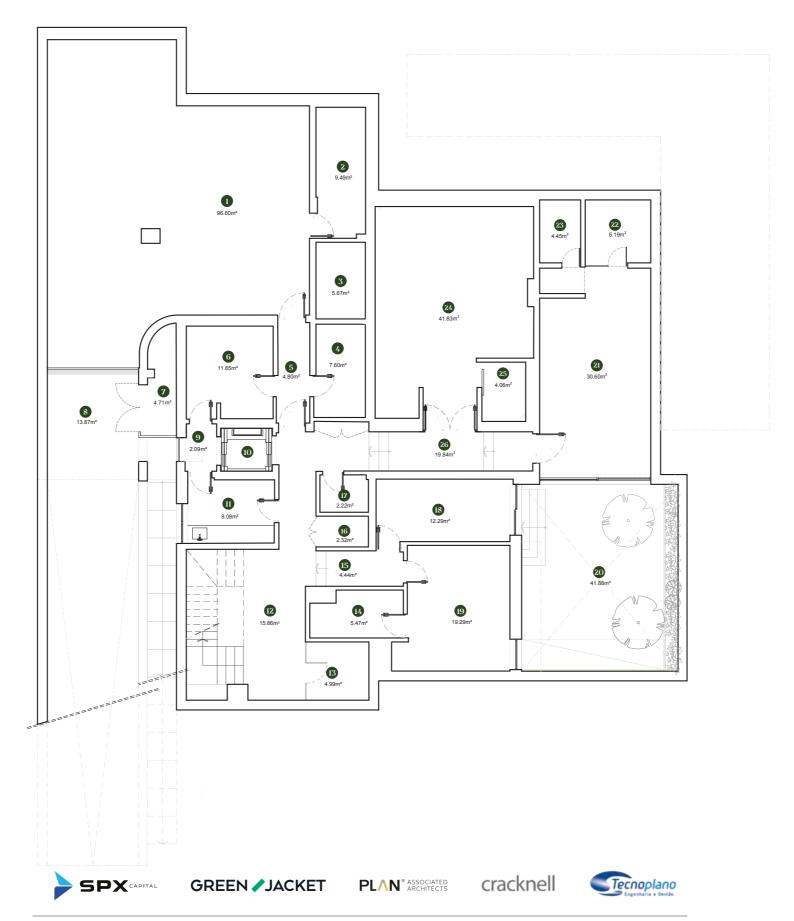

#### **GROUNDFLOOR**

| BUILT AREA       | 534.14 m² |
|------------------|-----------|
| GROUNDFLOOR AREA | 260.87 m² |

The present floorplans are merely indicative or illustrative and are intended for promotional or commercial purposes. Its content is not binding and does not constitute and cannot be interpreted as an exact representation of reality, nor the expression or link of SRESPX – INVESTIMENTOS, S.A. in relation to any characteristics, qualities, quantities, attributes, or even as to the accuracy, positioning, orientation and/or dimensions or areas of the objects or parts represented or integrating therein, which may be subject to alteration by SRESPX – INVESTIMENTOS, S.A. and/or not coincide with the licensed and/or built.

Q5 - UNIT 110