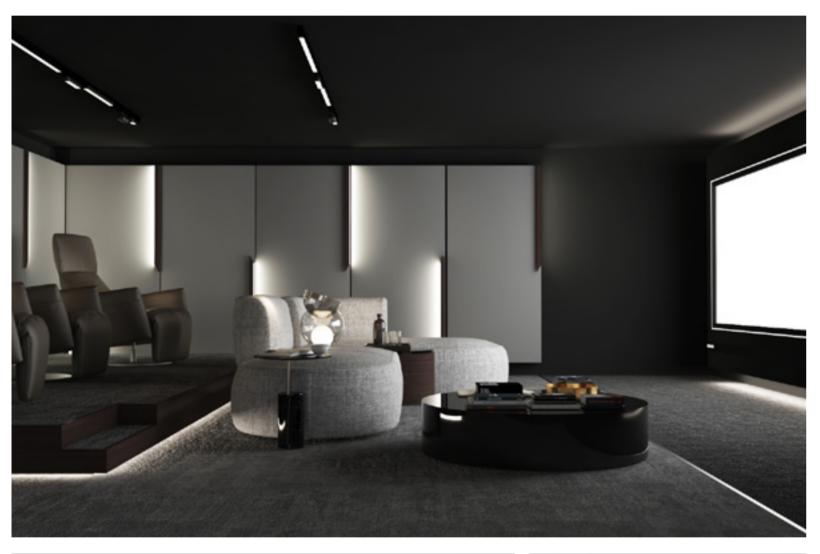

# future proof technology

## Control

Home cinema available on request

Villas with spectacular views over the North Course, our golf and Natural Park facing villas bring high-spec comfort and twenty-first-century living to the next level.

#### COMMUNICATION AND DATA SERVICES

| NBN / DATA     | The Project has been designed to incorporate connection to the NBN network.                                                                                                                                                 |
|----------------|-----------------------------------------------------------------------------------------------------------------------------------------------------------------------------------------------------------------------------|
| FREE TO AIR TV | Digital aerial and pre-wired connections to Free-to-air TV channels to living areas & primary Master Bedroom                                                                                                                |
| WIFI           | 5G Fiber and Wifi available in all units and common areas.                                                                                                                                                                  |
| ΡΑΥ ΤΥ         | A wired PayTV provision will be provided (Subscription to a PayTV provider by the occupant is required to enable the service).<br>Outlet to be provided to the living area and primary Master Bedroom                       |
| FLOOR          | Porcelanosa Adda Bone 60×60                                                                                                                                                                                                 |
| LIGHTING       | Low Voltage LED                                                                                                                                                                                                             |
| POWER          | 2 X Double GPO                                                                                                                                                                                                              |
| HOME THEATRE   |                                                                                                                                                                                                                             |
| IMAGE          |                                                                                                                                                                                                                             |
| PROJECTION     | 4K Laser ( 3840 x 2160 )                                                                                                                                                                                                    |
| SCREEN SIZE    | 120"                                                                                                                                                                                                                        |
| GEOMETRY       | Image H >= 1/3 distance prime seating position   image H =< 1/2 distance<br>sps angle: eye & centre screen < 15 deg @ prime seating   angle: eye & top<br>screen < 15 deg @ all seating                                     |
| SIGHTLINE      | Unobstructed from all seats                                                                                                                                                                                                 |
| BRIGHTNESS     | 27 ft Lambert (2D)   brightness uniformity > 90% @ all seating positions                                                                                                                                                    |
| COLORIMETRY    | Matching source content                                                                                                                                                                                                     |
| CONTRAST       | > 500:1 intra-screen (ANSI)   > 2000:1 sequential (full black & white pattern)                                                                                                                                              |
| SOUND          |                                                                                                                                                                                                                             |
| SYSTEM         | Dolby ATMOS 7.2.2 - determined by capabilities of DSP system                                                                                                                                                                |
| LOUDNESS       | All speakers peak SPL >= 105 dB @ all seating   all subwoofers peak SPL >= 115 dB @ prime seating                                                                                                                           |
| DISPERSION     | Horizontal - uniform coverage to all seating positions   vertical - uniform<br>coverage to all seating positionssps angle: eye & centre screen < 15 deg @<br>prime seating   angle: eye & top screen < 15 deg @ all seating |
| CALIBRATION    | ARC <sup>®</sup> Anthem Room correction                                                                                                                                                                                     |
| LAYOUT         | maximise uniform frequency response                                                                                                                                                                                         |
|                |                                                                                                                                                                                                                             |

# HOME THEATRE ACOUSTIC ISOLATION PROCESS ACOUSTICS RESONANCE REVERBERATION REFLECTION DECAY ADDITIONAL NOTES NATURAL MATERIALS ACCESSORIES

Isolated from the rest of the property | background noise < NC20 | sound reduction >= 15dB