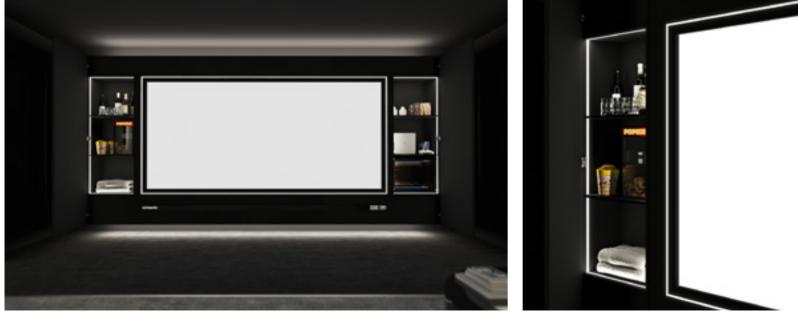

#### COMMUNICATION AND DATA SERVICES

| NBN / DATA     | The Project has been designed to incorporate connection to the NBN network.                                                                                                                                                 |
|----------------|-----------------------------------------------------------------------------------------------------------------------------------------------------------------------------------------------------------------------------|
| FREE TO AIR TV | Digital aerial and pre-wired connections to Free-to-air TV channels to living areas & primary Master Bedroom                                                                                                                |
| WIFI           | 5G Fiber and Wifi available in all units and common areas.                                                                                                                                                                  |
| ΡΑΥ ΤΥ         | A wired PayTV provision will be provided (Subscription to a PayTV provider by the occupant is required to enable the service).<br>Outlet to be provided to the living area and primary Master Bedroom                       |
| FLOOR          | Porcelanosa Adda Bone 60×60                                                                                                                                                                                                 |
| LIGHTING       | Low Voltage LED                                                                                                                                                                                                             |
| POWER          | 2 X Double GPO                                                                                                                                                                                                              |
| HOME THEATRE   |                                                                                                                                                                                                                             |
| IMAGE          |                                                                                                                                                                                                                             |
| PROJECTION     | 4K Laser ( 3840 x 2160 )                                                                                                                                                                                                    |
| SCREEN SIZE    | 120"                                                                                                                                                                                                                        |
| GEOMETRY       | Image H >= 1/3 distance prime seating position   image H =< 1/2 distance<br>sps angle: eye & centre screen < 15 deg @ prime seating   angle: eye & top<br>screen < 15 deg @ all seating                                     |
| SIGHTLINE      | Unobstructed from all seats                                                                                                                                                                                                 |
| BRIGHTNESS     | 27 ft Lambert (2D)   brightness uniformity > 90% @ all seating positions                                                                                                                                                    |
| COLORIMETRY    | Matching source content                                                                                                                                                                                                     |
| CONTRAST       | > 500:1 intra-screen (ANSI)   > 2000:1 sequential (full black & white pattern)                                                                                                                                              |
| SOUND          |                                                                                                                                                                                                                             |
| SYSTEM         | Dolby ATMOS 7.2.2 - determined by capabilities of DSP system                                                                                                                                                                |
| LOUDNESS       | All speakers peak SPL >= 105 dB @ all seating   all subwoofers peak SPL >= 115 dB @ prime seating                                                                                                                           |
| DISPERSION     | Horizontal - uniform coverage to all seating positions   vertical - uniform<br>coverage to all seating positionssps angle: eye & centre screen < 15 deg @<br>prime seating   angle: eye & top screen < 15 deg @ all seating |
| CALIBRATION    | ARC <sup>®</sup> Anthem Room correction                                                                                                                                                                                     |
| LAYOUT         | maximise uniform frequency response                                                                                                                                                                                         |
|                |                                                                                                                                                                                                                             |