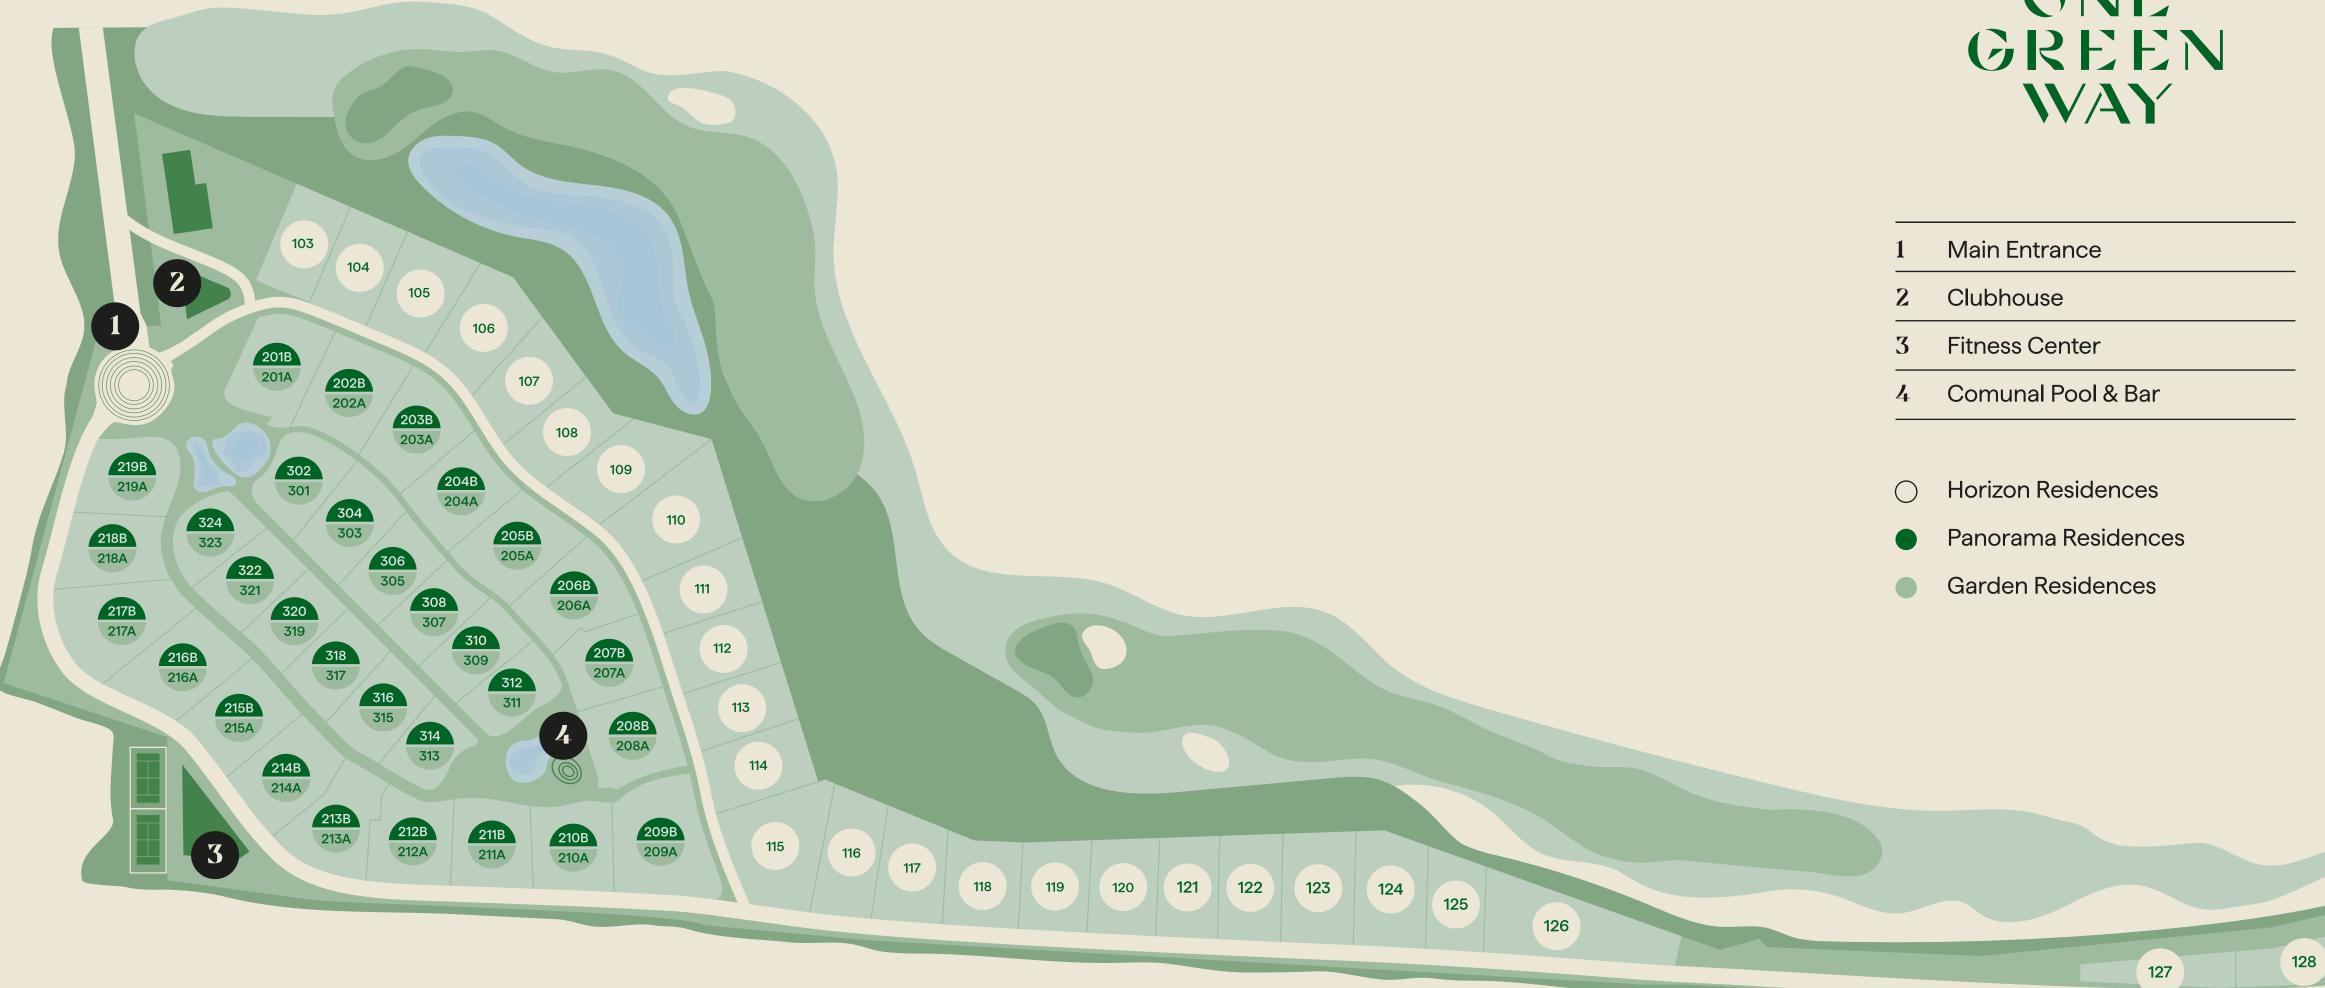

## Masterplan

1 Main Entrance

2 Clubhouse

3 Fitness Center

4 Comunal Pool & Bar