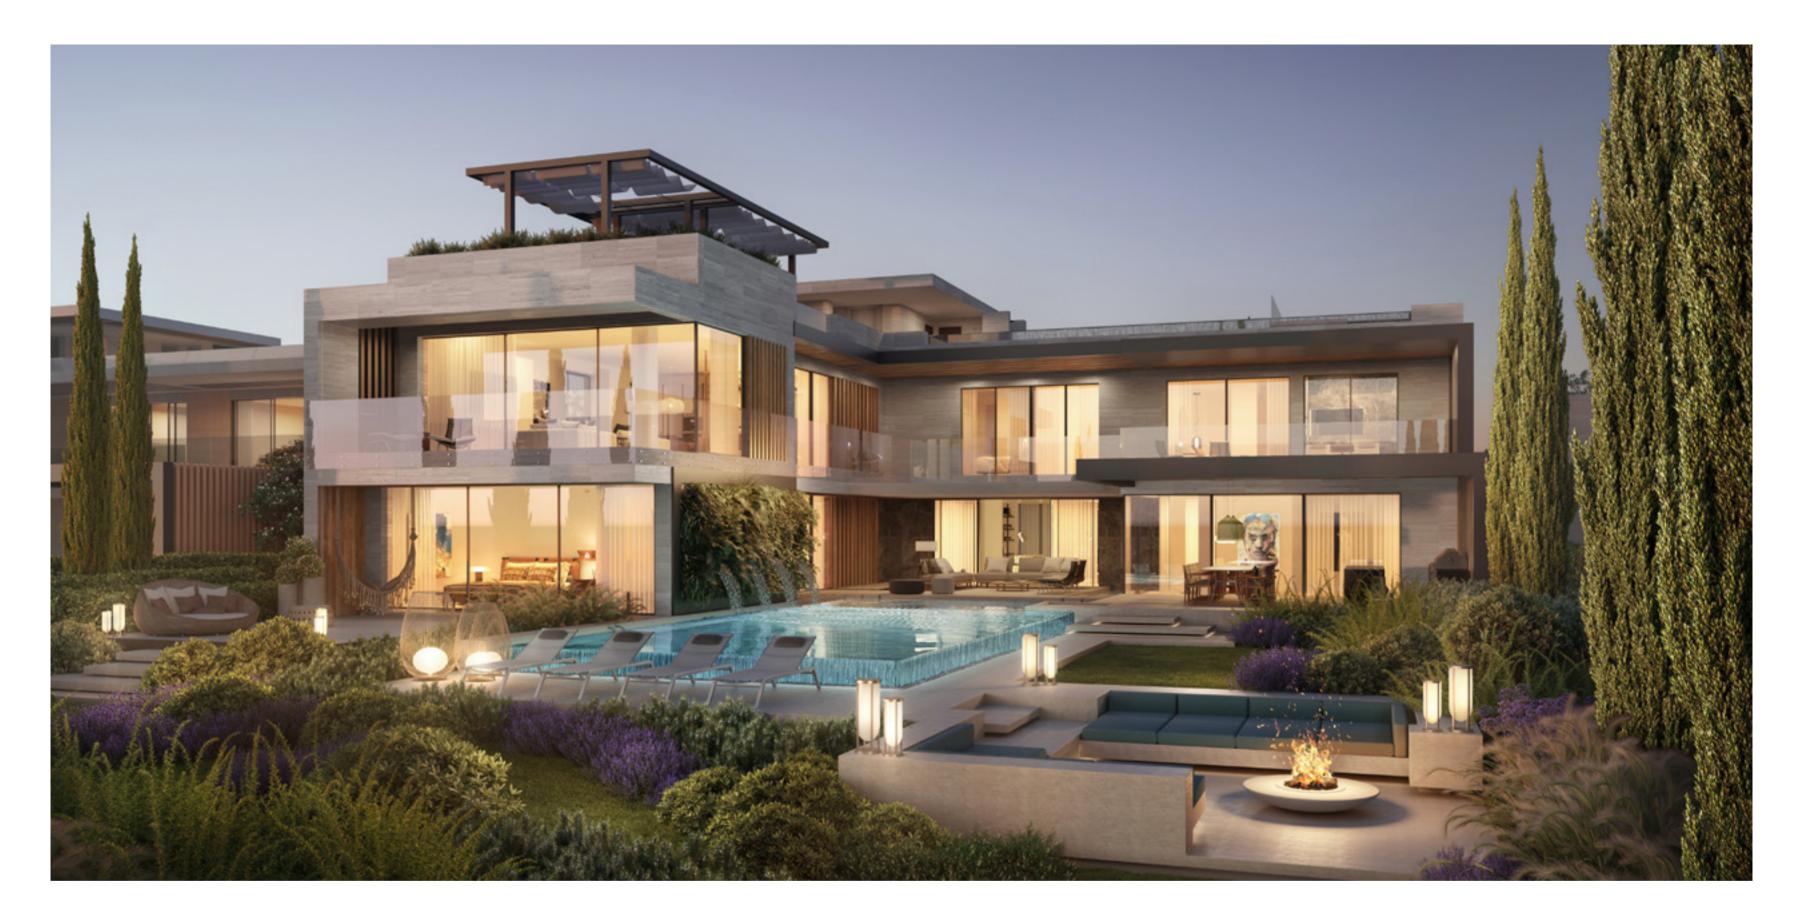

"Carved from natural stone yet curated for the future, One Green Way blends natural materials and contemporary elements, creating a timeless architecture that is unique and in harmony with the intrinsic beauty of Quinta do Lago."

#### Contemporary architecture

"One Green Way is where nature, landscape design and architecture connect to create a seamless lifestyle and a real sense of belonging, a magical blend of private moments and shared experiences."