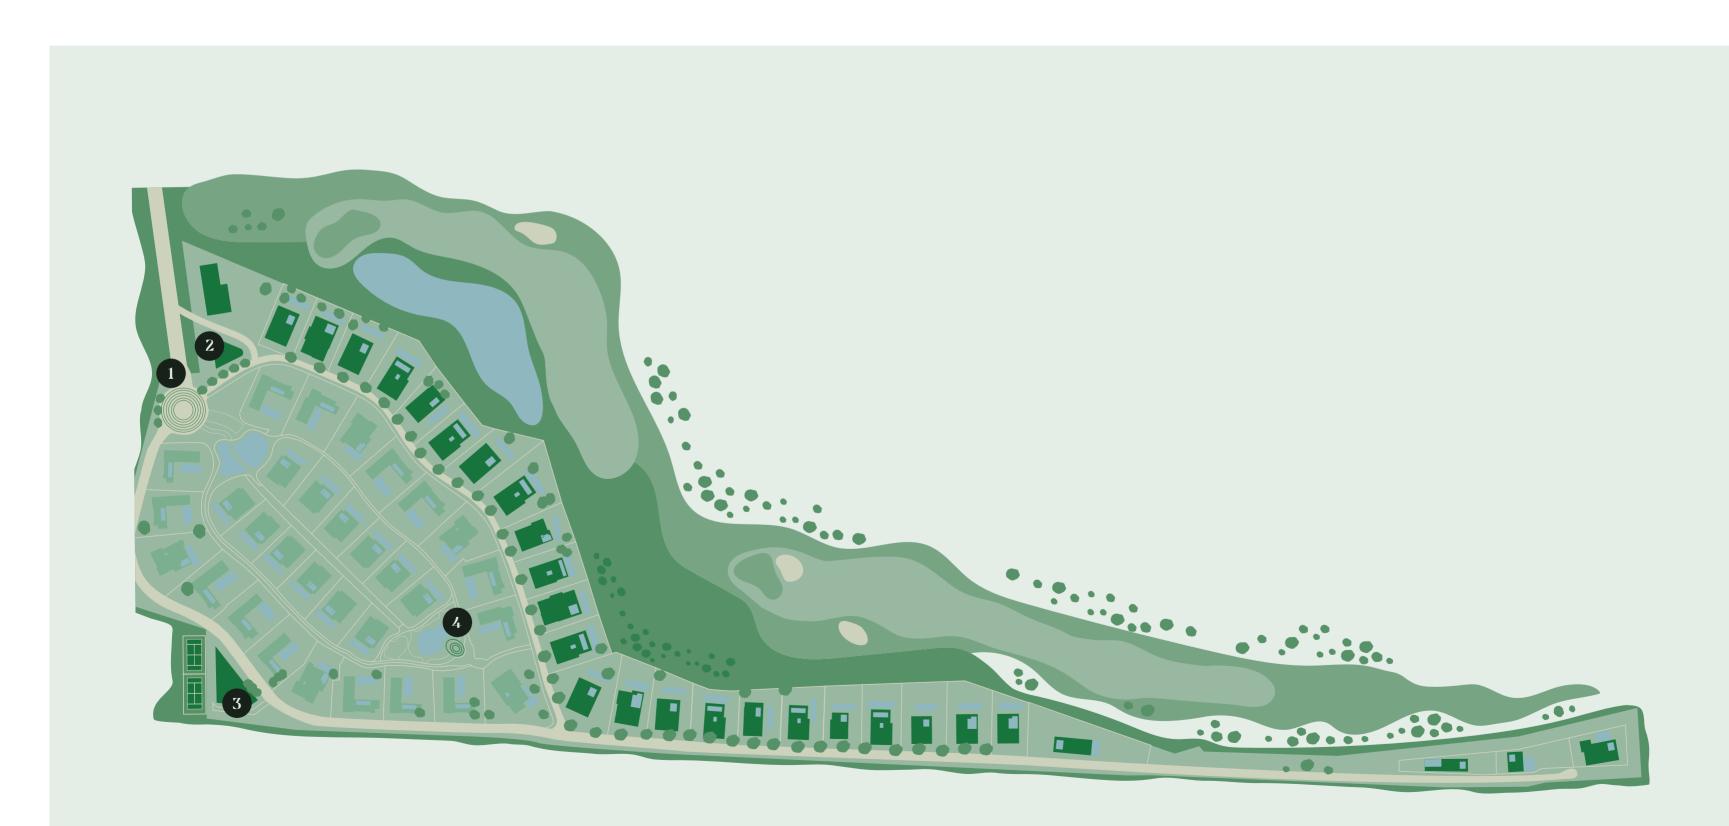

## Masterplan

1 Main Entrance

2 Clubhouse

3 Fitness Center

4 Comunal Pool & Bar