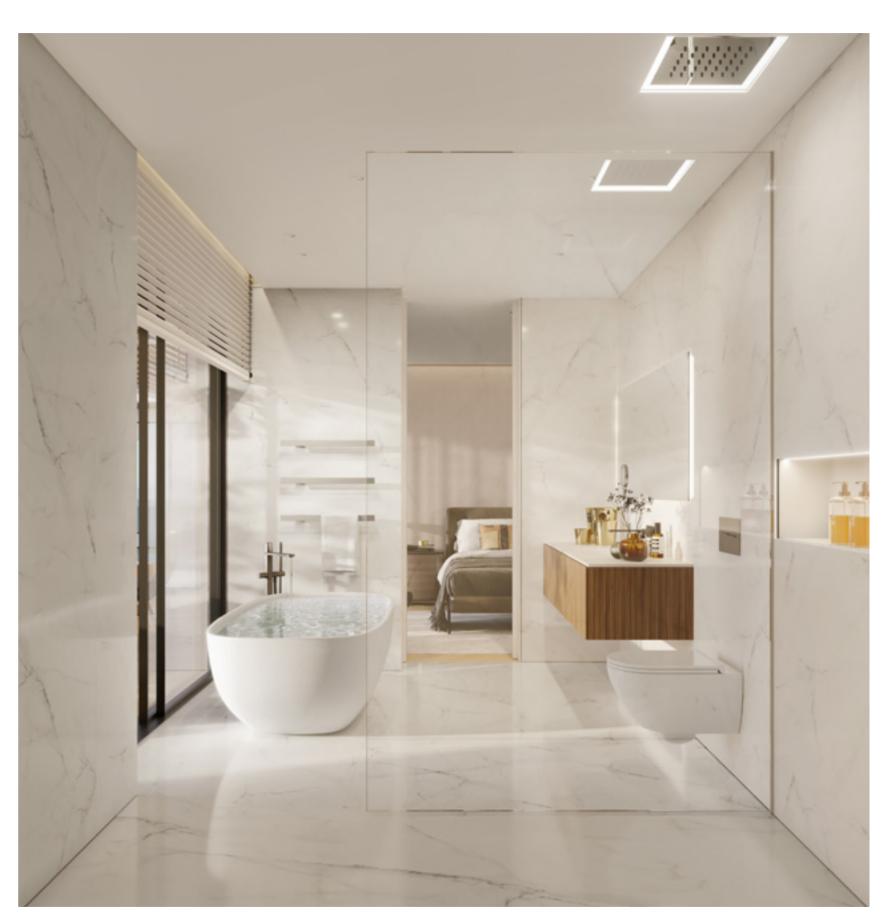

#### **BATHROOM / ENSUITE (WHERE SHOWN ON PLAN)**

| LIGHTING & VENTILATION  | Lights with LED Lamps for low comsuption, installed flushed to ceiling,<br>Silent system Forced ventilation secured by the AVAC system. |
|-------------------------|-----------------------------------------------------------------------------------------------------------------------------------------|
| FLOOR                   | Marble "Ibiza" 80×80 cm or equivalent                                                                                                   |
| POWER                   | 1 x Double GPO                                                                                                                          |
| WALLS                   | Marble "Ibiza" 80×80 cm or equivalent                                                                                                   |
| TOILET SUITE            | Cielo ref. Enjoy 53                                                                                                                     |
| VANITY BASIN            | Antonio Lupi - Vilaça Interiores                                                                                                        |
| VANITY                  | Antonio Lupi - Vilaça Interiores                                                                                                        |
| SHAVING MIRROR          | Antonio Lupi - Vilaça Interiores                                                                                                        |
| BASIN MIXER             | Gessi - Vilaça                                                                                                                          |
| SHOWER TAPWARE          | Antonio Lupi - Vilaça                                                                                                                   |
| SHOWER RAIL             | Gessi - Vilaça                                                                                                                          |
| BATH (WHERE APPLICABLE) | Antonio Lupi - Vilaça Interiores                                                                                                        |
| TOILET ROLL HOLDER      | Antonio Lupi - Vilaça Interiores                                                                                                        |
| TOWEL RAILS             | TUBES - Vilaça Interiores                                                                                                               |
| HAND TOWEL RAIL         | Antonio Lupi - Vilaça Interiores                                                                                                        |
| SHOWER SCREEN           | Toughened Frameless Glass Shower Screen to Architect's detailed design                                                                  |
| CABINETRY               | Antonio Lupi - Vilaça Interiores e Inbani - Vilaça Interiores                                                                           |
| LIGHTS, GPO'S, BATHROOM | Light fittings, GPO's, free-to-air TV outlets                                                                                           |
| DOORS                   | Wood doors floor to ceiling with hidden hinges, Handles Olivari model<br>Lama L and magnetic locks                                      |