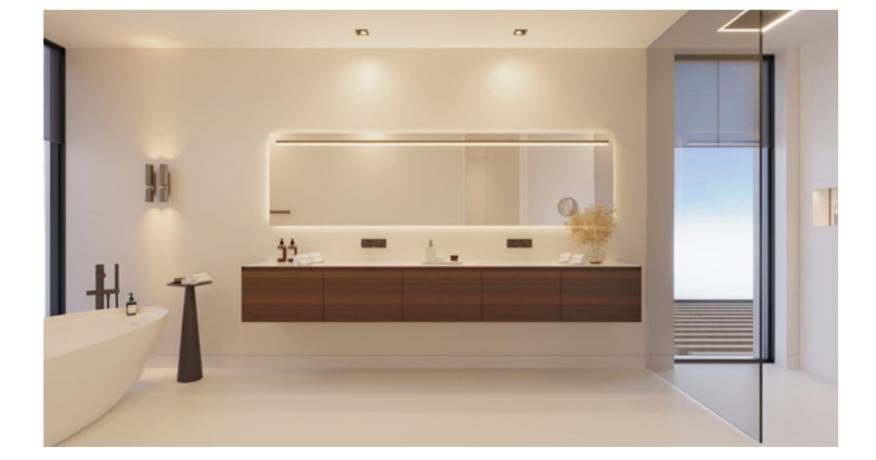

#### **BATHROOM / ENSUITE (WHERE SHOWN ON PLAN)**

| LIGHTING & VENTILATION  | Lights with LED Lamps for low comsuption, installed flushed to ceiling,<br>Silent system Forced ventilation secured by the AVAC system. |
|-------------------------|-----------------------------------------------------------------------------------------------------------------------------------------|
| FLOOR                   | Marble "Ibiza" 80×80 cm or equivalent                                                                                                   |
| POWER                   | 1 x Double GPO                                                                                                                          |
| WALLS                   | Marble "Ibiza" 80×80 cm or equivalent                                                                                                   |
| TOILET SUITE            | Cielo ref. Enjoy 53                                                                                                                     |
| VANITY BASIN            | Antonio Lupi - Vilaça Interiores                                                                                                        |
| VANITY                  | Antonio Lupi - Vilaça Interiores                                                                                                        |
| SHAVING MIRROR          | Antonio Lupi - Vilaça Interiores                                                                                                        |
| BASIN MIXER             | Gessi - Vilaça                                                                                                                          |
| SHOWER TAPWARE          | Antonio Lupi - Vilaça                                                                                                                   |
| SHOWER RAIL             | Gessi - Vilaça                                                                                                                          |
| BATH (WHERE APPLICABLE) | Antonio Lupi - Vilaça Interiores                                                                                                        |
| TOILET ROLL HOLDER      | Antonio Lupi - Vilaça Interiores                                                                                                        |
| TOWEL RAILS             | TUBES - Vilaça Interiores                                                                                                               |
| HAND TOWEL RAIL         | Antonio Lupi - Vilaça Interiores                                                                                                        |
| SHOWER SCREEN           | Toughened Frameless Glass Shower Screen to Architect's detailed design                                                                  |
| CABINETRY               | Antonio Lupi - Vilaça Interiores e Inbani - Vilaça Interiores                                                                           |
| LIGHTS, GPO'S, BATHROOM | Light fittings, GPO's, free-to-air TV outlets                                                                                           |
| DOORS                   | Wood doors floor to ceiling with hidden hinges, Handles Olivari model<br>Lama L and magnetic locks                                      |