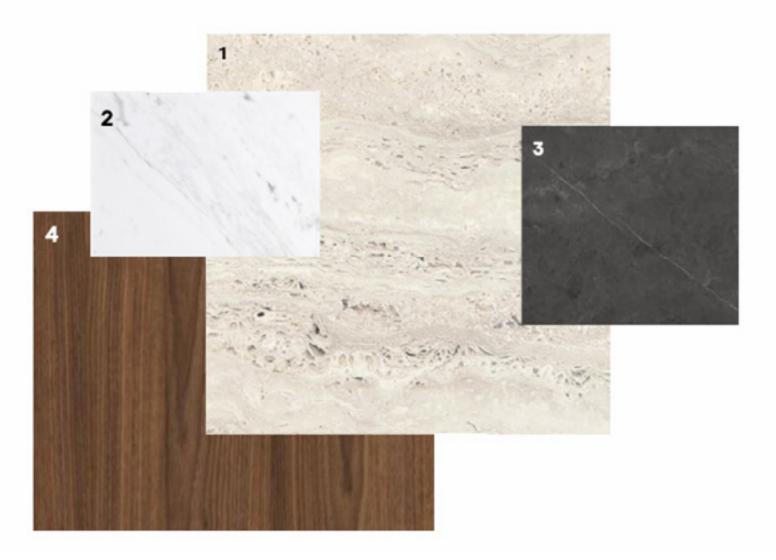

Rui and Tiago Vilaça, Vilaça Interiores

Quality design

The combination of natural stone and wood with contemporary design and estabilished brands delivers the next level of lifestyle.

- 1. Exterior Facades Finishes in Natural Stone
- 2. Interior Bathrooms Finishes in Natural Stone, biza White Marble
- 3. Exterior Facades in Dark Finish Color
- 4. Exterior Facade Wood imitation in Ceramic Large Tiles